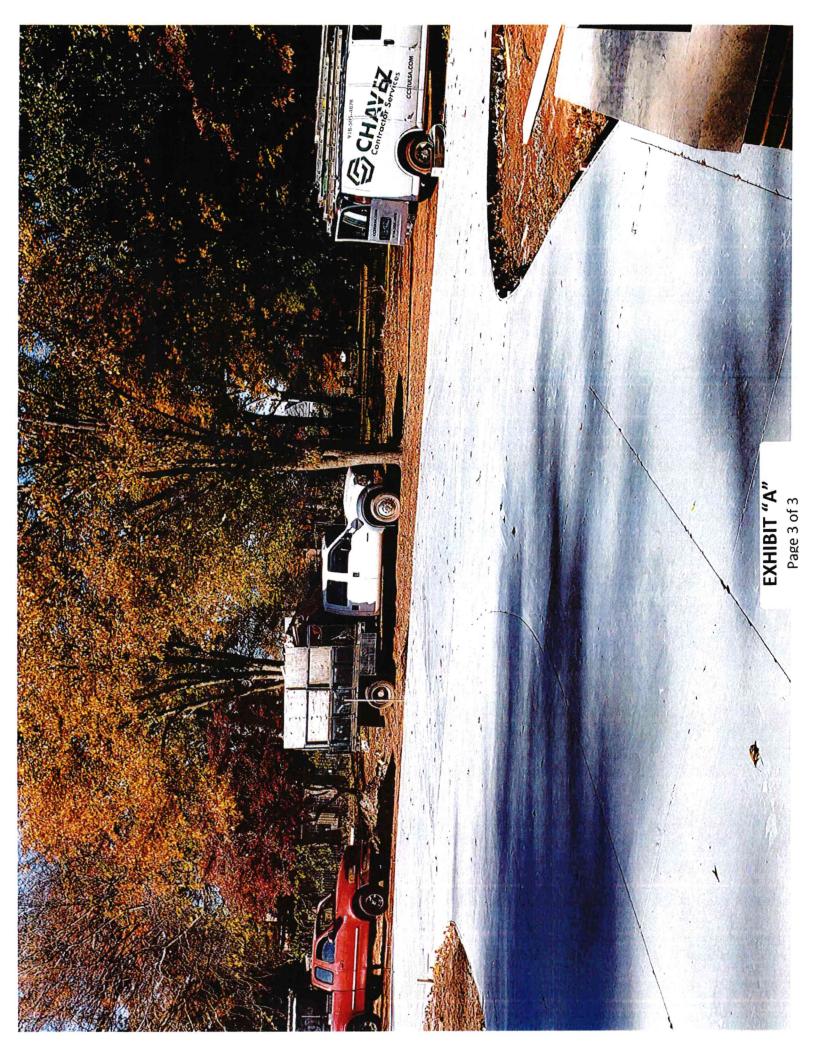

#### Background information

Submitted is a License Agreement between the City of Tulsa and the Gilmore E. Caswell III Trust Dated July 17, 2013 for a colored concrete driveway approach. The location is shown on the attached Exhibit. The request for the License Agreement was reviewed by City Staff and representatives of various boards, authorities and utilities with no objection.

Summarize the pertinent details of the requested action.

Other Pertinent Details

Location:1359 E 29th St., Tulsa, OK. 74114; S18-T19-R13; 5-4-22-91

Provide any additional information that should be considered when considering approval of this contract document.

#### TRACT B

The West Three hundred twenty-two and Five tenths (322.5) feet if the Southwest Quarter of the Southeast Quarter of the Northwest Quarter of the Southwest Quarter (SW¼ SE¼ NW¼ SW¼) of Section Eighteen (18), Township Nineteen (19) North, Range Thirteen (13) of the Indian Base and Meridian, Tulsa County, State of Oklahoma, according to the U.S. Government Survey thereof, less and except the East One Hundred Twenty-five (125) feet thereof. More particularly described in Exhibit "A":