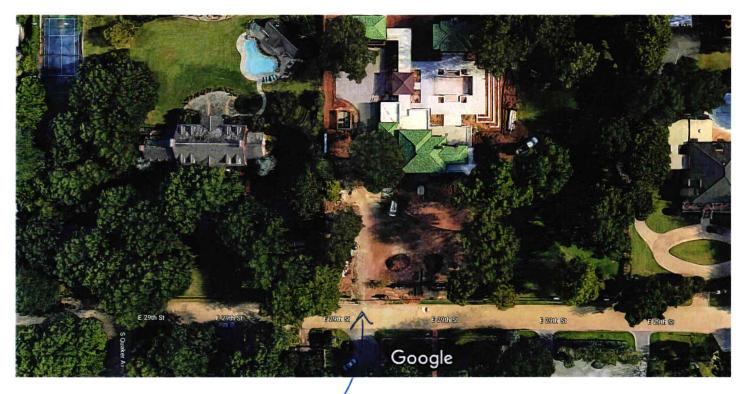

#### Background information

Submitted is a License Agreement between the City of Tulsa and the Gilmore E. Caswell III Trust Dated July 17, 2013 for a colored concrete driveway approach. The location is shown on the attached Exhibit. The request for the License Agreement was reviewed by City Staff and representatives of various boards, authorities and utilities with no objection.

Summarize the pertinent details of the requested action.

Other Pertinent Details

Location:1359 E 29th St., Tulsa, OK. 74114; S18-T19-R13; 5-4-22-91

Provide any additional information that should be considered when considering approval of this contract document.

#### TRACT B

The West Three hundred twenty-two and Five tenths (322.5) feet if the Southwest Quarter of the Southeast Quarter of the Northwest Quarter of the Southwest Quarter (SW¼ SE¼ NW¼ SW¼) of Section Eighteen (18), Township Nineteen (19) North, Range Thirteen (13) of the Indian Base and Meridian, Tulsa County, State of Oklahoma, according to the U.S. Government Survey thereof, less and except the East One Hundred Twenty-five (125) feet thereof. More particularly described in Exhibit "A":