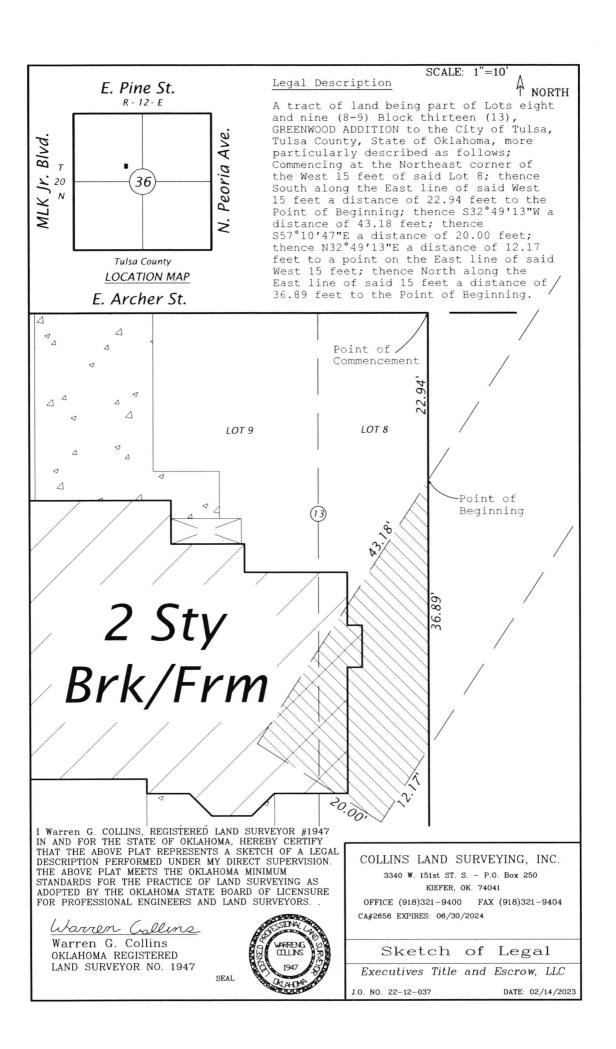

COMMENCING AT THE NORTHEAST CORNER OF THE WEST 15 FEET OF SAID LOT 8; THENCE SOUTH ALONG THE EAST LINE OF SAID WEST 15 FEET A DISTANCE OF 22.94 FEET TO THE POINT OF BEGINNING; THENCE S32°49'13"W A DISTANCE OF 43.18 FEET; THENCE S57°10'47"E A DISTANCE OF 20.00 FEET; THENCE N32°49'13"E A DISTANCE OF 12.17 FEET TO A POINT ON THE EAST LINE OF SAID WEST 15 FEET; THENCE NORTH ALONG THE EAST LINE OF SAID 15 FEET A DISTANCE OF 36.89 FEET TO THE POINT OF BEGINNING.

#### LEGAL DESCRIPTION

A tract of land being part of Lots eight and nine (8-9) Block thirteen (13), GREENWOOD ADDITION to the City of Tulsa, Tulsa County, State of Oklahoma, more particularly described as follows; Commencing at the Northeast corner of the West 15 feet of said Lot 8: thence South along the East line of said West 15 feet a distance of 22.94 feet to the Point of Beginning: thence S32°49′13"W a distance of 43.18 feet; thence S57°10′47"E a distance of 20.00 feet; thence N32°49′13"E a distance of 12.17 feet to a point on the East line of said West 15 feet; thence North along the East line of said 15 feet a distance of 36.89 feet to the Point of Beginning.