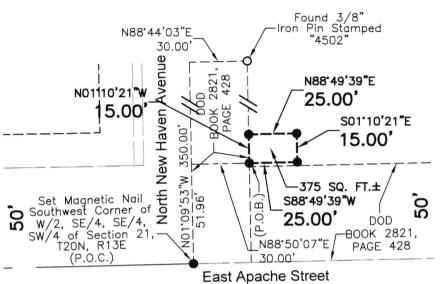

## Sanitary Sewer Easement Exhibit "A" Legal Description

A TRACT OF LAND LYING IN THE SOUTHEAST QUARTER OF THE SOUTHWEST QUARTER (SE/4, SW/4) OF SECTION TWENTY-ONE (21), TOWNSHIP TWENTY (20) NORTH, RANGE THIRTEEN (13) EAST OF THE INDIAN BASE AND MERIDIAN (I.B.&M.) CITY OF TULSA, TULSA COUNTY, STATE OF OKLAHOMA, ACCORDING TO THE U.S. GOVERNMENT SURVEY THEREOF, AND BEING MORE PARTICULARLY DESCRIBED AS FOLLOWS, TO-WIT:

COMMENCING AT THE SOUTHWEST CORNER OF THE WEST HALF OF THE SOUTHEAST QUARTER OF THE SOUTHEAST QUARTER OF THE SOUTHWEST QUARTER (W/2, SE/4, SE/4, SW/4) OF SAID SECTION TWENTY-ONE (21); THENCE N01°09'53"W FOR A DISTANCE OF 51.96 FEET; THENCE N88°50'07"E FOR A DISTANCE OF 30.00 TO THE POINT OF BEGINNING: THENCE N01°10'21"W FOR A DISTANCE OF 15.00 FEET; THENCE N88°49'39"E FOR A DISTANCE OF 25.00 FEET; THENCE S01°10'21"E FOR A DISTANCE OF 15.00 FEET; THENCE S88°49'39"W FOR A DISTANCE OF 25.Q0 FEET TO THE POINT OF **BEGINNING:** SAID TRACT CONTAINING 375 SQUARE FEET MORE OR LESS.

LEGAL DESCRIPTION WAS PREPARED ON OCTOBER 31, 2023 BY R. WESLEY BENNETT, PLS #1562 WITH THE BEARINGS BASED ON THE OKLAHOMA STATE PLANE COORDINATE SYSTEM (NAD83 OKLAHOMA NORTH ZONE 3501).

#### Legend

DOD = DEED OF DEDICATION P.O.B.= POINT OF BEGINNING P.O.C.= POINT OF COMMENCEMENT

 SET 3/8" IRON PIN UNLESS OTHERWISE NOTED

O = FOUND 3/8" IRON PIN UNLESS OTHERWISE NOTED

- = RIGHT OF WAY LINE - = PROPOSED EASEMENT LINE