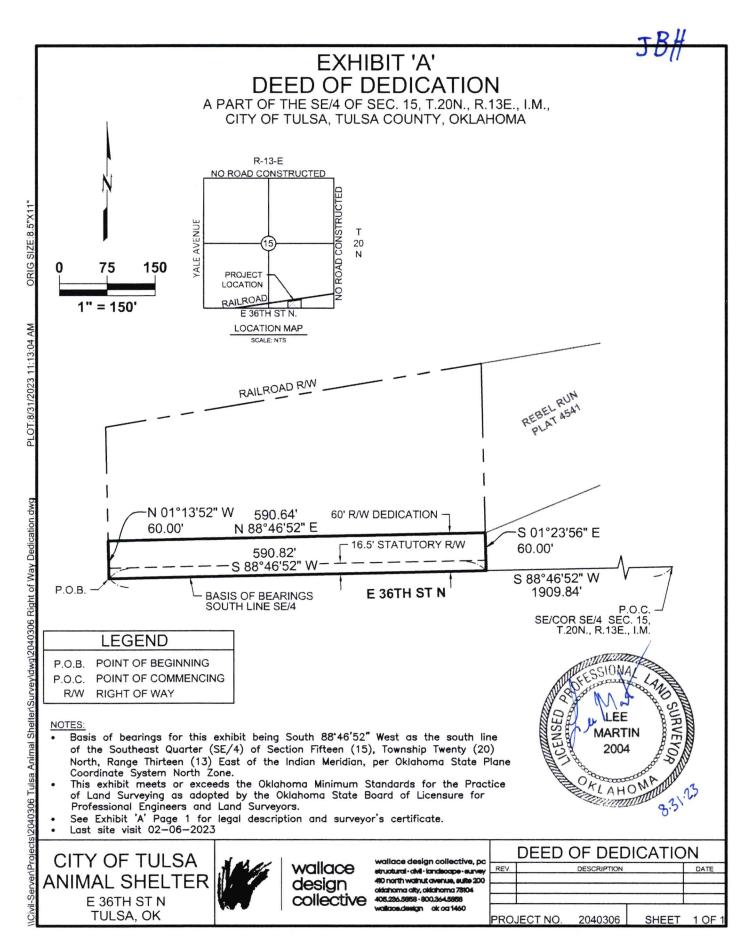

# EXHIBIT 'A' RIGHT OF WAY DEDICATION

#### LEGAL DESCRIPTION

A part of the Southeast Quarter (SE/4) of Section Fifteen (15), Township Twenty (20) North, Range Thirteen (13) East of the Indian Meridian, Tulsa County, Oklahoma, being more particularly described as follows:

Commencing (P.O.C.) at the Southeast corner SE/cor of the Southeast Quarter (SE/4) of said Section Fifteen (15);

THENCE South 88°46'52" West along the South line of the Southeast Quarter (SE/4) of said Section, a distance of 1909.84 feet to the Southwest corner of deed recorded at Book 3068, Page 212 at the Office of the Tulsa County Clerk, (being 1910.0 feet West of the Southeast corner per said deed), being the Point of Beginning (P.O.B.);

THENCE North 01°13'52" West along the West line of said deed, a distance of 60.00 feet;

THENCE North 88°46'52" East parallel with the South line of the Southeast Quarter (SE/4) of said Section a distance of 590.64 feet to the West line of the Southeast Quarter (SE/4) of the Southeast Quarter (SE/4) of said Section, also being the Southwest corner of REBEL RUN, recorded at Plat Number 4541 at the Office of the Tulsa County Clerk;

THENCE South 01°23'56" East, along the West line of the Southeast Quarter (SE/4) of the Southeast Quarter (SE/4) of said Section, a distance of 60.00 feet to South line of the Southeast Quarter (SE/4) of said Section;

THENCE South 88°46'52" West along the South line of the Southeast Quarter (SE/4) of said Section, a distance of 590.82 feet to the Point of Beginning.

Containing 35,444 square feet or 0.814 acres, more or less.

Basis of bearings being South 88°46'52" West as the South line of the Southeast Quarter (SE/4) of Section Fifteen (15), Township Twenty (20) North, Range Thirteen (13) East of the Indian Meridian, per Oklahoma State Plane Coordinate System North Zone.

I, Lee Martin, of Wallace Design Collective, PC, certify that the attached legal description closes in accord with the existing records and is a true representation of the dedication as described. This legal description meets the minimum standards for legal descriptions as adopted by the Oklahoma State Board of Licensure for Professional Engineers and Land Surveyors.

**Ju V M** 8.31.23 Lee Martin

LS 2004 CA 1460

Expires 06/30/2025

LEE MARTIN 2004
OKLAHOMMAN