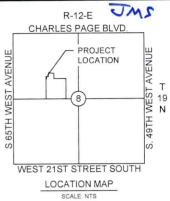

# PLAT OF SURVEY **UTILITY EASEMENT**

Exhibit "A"

SHEET 2 OF 2

A PART OF THE SE/4, NW/4, OF SEC. 8, T.19 N., R.12 E., I.B.&M., CITY OF TULSA, TULSA COUNTY, OKLAHOMA

Eden