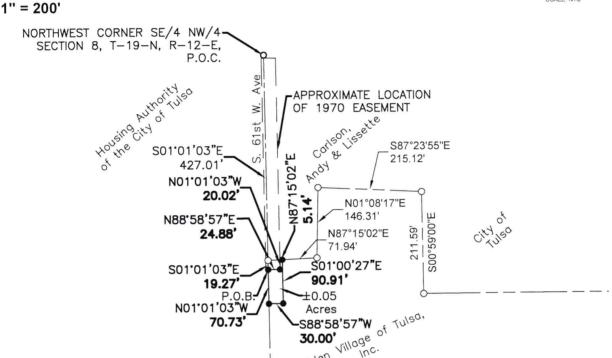

## LEGAL DESCRIPTION

A TRACT OF LAND LYING IN THE SOUTHEAST QUARTER OF THE NORTHWEST QUARTER (SE/4, NW/4) OF SECTION EIGHT (8), TOWNSHIP NINETEEN (19) NORTH, RANGE TWELVE (12) EAST OF THE INDIAN BASE AND MERIDIAN (I.B.&M.), CITY OF TULSA, TULSA COUNTY, STATE OF OKLAHOMA, ACCORDING TO THE U.S. GOVERNMENT SURVEY THEREOF, AND BEING MORE PARTICULARLY DESCRIBED AS FOLLOWS, TO-WIT:

COMMENCING (P.O.C.) AT THE NORTHWEST CORNER OF THE SOUTHEAST QUARTER OF THE NORTHWEST QUARTER (SE/4, NW/4) OF SAID SECTION EIGHT (8); THENCE S01°01'03"E AND ALONG THE WEST LINE OF THE SOUTHEAST QUARTER OF THE NORTHWEST QUARTER (SE/4, NW/4) OF SAID SECTION EIGHT (8) FOR A DISTANCE OF 427.01 FEET TO A PROPERTY CORNER; THENCE S01°01'03"E AND ALONG THE WEST LINE OF THE SOUTHEAST QUARTER OF THE NORTHWEST QUARTER (SE/4, NW/4) OF SAID SECTION EIGHT (8) FOR A DISTANCE OF 19.27 FEET TO THE **POINT OF BEGINNING** (P.O.B.); THENCE N88°58'57"E FOR A DISTANCE OF 24.88 FEET; THENCE N01°01'03"W FOR A DISTANCE OF 20.02 FEET; THENCE N87°15'02"E FOR A DISTANCE OF 5.14 FEET; THENCE S01°00'27"E FOR A DISTANCE OF 90.91 FEET; THENCE S88°58'57"W FOR A DISTANCE OF 30.00 FEET; THENCE N01°01'03"W FOR A DISTANCE OF 70.73 FEET TO THE **POINT OF BEGINNING** (P.O.B.); SAID TRACT CONTAINING 0.05 ACRES MORE OR LESS.

## **LEGEND**

200

100

= POINT OF BEGINNING P.O.B.

= POINT OF COMMENCEMENT P.O.C

**IRON PIN SET** IRON PIN FOUND 0