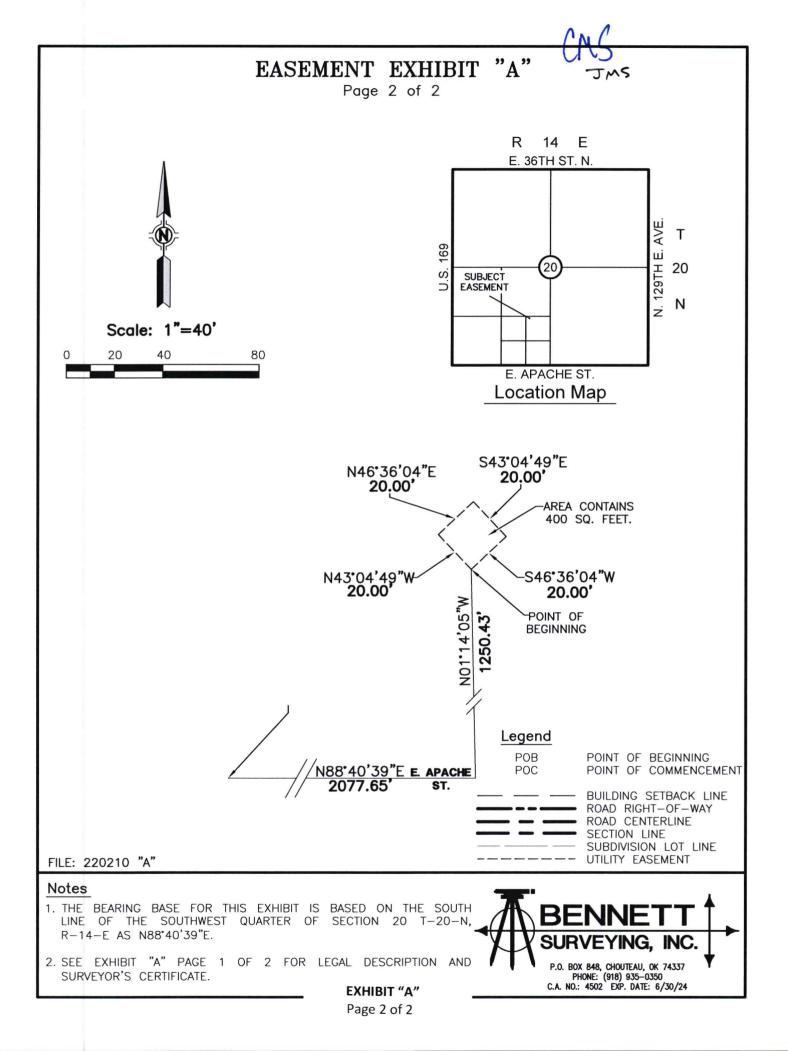

### EXHIBIT "A" EASEMENT

### LEGAL DESCRIPTION

A TRACT OF LAND LYING IN THE NORTHEAST QUARTER (NE/4) OF THE SOUTHEAST QUARTER (SE/4) OF THE SOUTHWEST QUARTER (SW/4) SECTION TWENTY (20), TOWNSHIP TWENTY (20) NORTH, RANGE FOURTEEN (14) EAST OF THE INDIAN BASE AND MERIDIAN, TULSA COUNTY, STATE OF OKLAHOMA, ACCORDING TO THE U.S. GOVERNMENT SURVEY THEREOF, SAID TRACT OF LAND BEING MORE PARTICULARLY DESCRIBED AS FOLLOWS TO-WIT:

COMMENCING AT THE SOUTHWEST CORNER OF SAID SECTION 20; THENCE N88°40'39"E FOR A DISTANCE OF 2077.65 FEET; THENCE N01°14'05"W FOR A DISTANCE OF 1250.43 FEET TO THE POINT OF BEGINNING; THENCE N43°04'49"W FOR A DISTANCE OF 20.00 FEET; THENCE N46°36'04"E FOR A DISTANCE OF 20.00 FEET; THENCE S43°04'49"E FOR A DISTANCE OF 20.00 FEET; THENCE S46°36'04"W FOR A DISTANCE OF 20.00 FEET TO THE POINT OF BEGINNING. SAID AREA CONTAINING 400 SQ. FEET.

LEGAL DESCRIPTION WAS PREPARED ON JANUARY 24, 2022 BY CLIFF BENNETT, PLS #1815 WITH THE BEARINGS BASED ON THE SOUTH LINE OF THE SOUTHWEST QUARTER OF SECTION 20 T-20-N, R-14-E AS N88°40'39"E.

### SURVEYOR'S CERTIFICATE

I, CLIFF BENNETT OF BENNETT SURVEYING, INC., CERTIFY THAT THE LEGAL DESCRIPTION HEREON CLOSES IN ACCORDANCE WITH CURRENT TOLERANCES AND IS A TRUE REPRESENTATION OF THE SUBJECT PROPERTY DESCRIBED, AND THAT THE SURVEY OF THE SUBJECT PROPERTY MEETS THE MINIMUM TECHNICAL STANDARDS AS ADOPTED BY THE BOA RD OF REGISTRATION FOR PROFESSIONAL ENGINEERS AND LAND SURVEYORS FOR THE STATE OF OKLAHOMA.

WITNESS MY HAND AND SEAL THIS 24<sup>TH</sup> DAY OF JANUARY, 2022.

Cliv Bor

CLIFF BENNETT, PLS OKLAHOMA N0.1815 CERT. OF AUTH.NO. 4502 EXP. DATE JUNE 30, 2024

FILE: 220210 "A"

EXHIBIT "A" Page 1 of 2