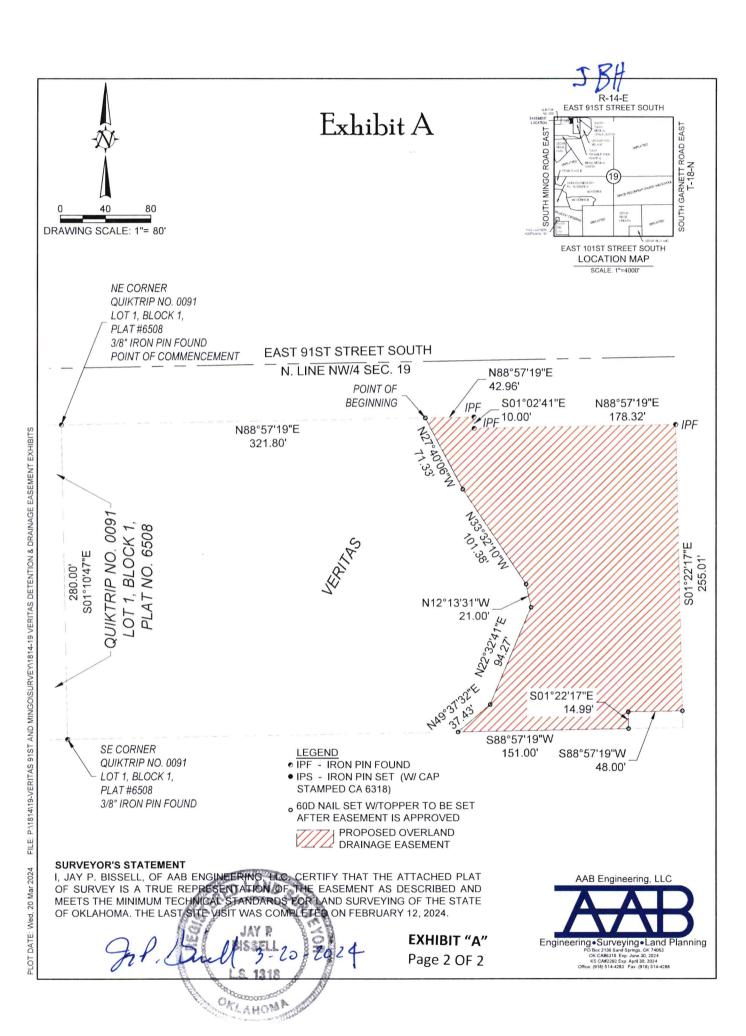

# Exhibit A

A PARCEL OF LAND THAT IS PART OF THE NORTH 330 FEET OF GOVERNMENT LOT ONE (1) IN THE NORTHWEST QUARTER (NW/4) OF SECTION NINETEEN (19), TOWNSHIP EIGHTEEN (18) NORTH, RANGE FOURTEEN (14) EAST OF THE INDIAN BASE AND MERIDIAN, CITY OF TULSA, TULSA COUNTY, STATE OF OKLAHOMA, ACCORDING TO THE U.S. GOVERNMENT SURVEY THEREOF, SAID TRACT OF LAND BEING DESCRIBED AS FOLLOWS:

COMMENCING AT THE NORTHEAST CORNER OF LOT ONE (1), BLOCK ONE (1), QUIKTRIP 0091, ACCORDING TO THE RECORDED PLAT THEREOF; THENCE NORTH 88°57'19" EAST ALONG THE SOUTH RIGHT-OF-WAY LINE OF EAST 91ST STREET, A DISTANCE OF 321.80 FEET TO THE POINT OF BEGINNING; THENCE CONTINUING NORTH 88°57'19" EAST ALONG SAID SOUTH RIGHT-OF-WAY LINE, A DISTANCE OF 42.96 FEET; THENCE SOUTH 01°02'41" EAST CONTINUING ALONG SAID SOUTH RIGHT-OF-WAY LINE, A DISTANCE OF 10.00 FEET; THENCE NORTH 88°57'19" EAST CONTINUING ALONG SAID SOUTH RIGHT-OF-WAY LINE, A DISTANCE OF 178.32 FEET; THENCE SOUTH 01°22'17" EAST A DISTANCE OF 255.01 FEET; THENCE SOUTH 88°57'19" WEST, A DISTANCE OF 48.00 FEET; THENCE SOUTH 01°22'17" EAST, A DISTANCE OF 14.99 FEET; THENCE SOUTH 88°57'19" WEST, A DISTANCE OF 151.00 FEET; THENCE NORTH 49°37'32" EAST, A DISTANCE OF 37.43 FEET; THENCE NORTH 22°32'41" EAST A DISTANCE OF 94.27 FEET; THENCE NORTH 12°13'31" WEST A DISTANCE OF 21.00 FEET; THENCE NORTH 33°32'10" WEST A DISTANCE OF 101.38 FEET; THENCE NORTH 27°40'06" WEST A DISTANCE OF 71.33 FEET TO THE POINT OF BEGINNING. CONTAINING 44,662 SQUARE FEET OR 1.03 ACRES.

LEGAL DESCRIPTION BASIS OF BEARINGS IS THE OKLAHOMA STATE PLANE COORDINATE SYSTEM (ZONE 3501 NORTH) WITH THE EAST LINE OF LOT ONE (1), BLOCK ONE (1), QUIKTRIP NO. 0091 BEING SOUTH 01°10'47" EAST.

THIS LEGAL DESCRIPTION WAS PREPARED ON MARCH 20, 2024, BY JAY P. BISSELL, OKLAHOMA LICENSED LAND SURVEYOR NO. 1318.

#### SURVEYOR'S STATEMENT

I, JAY P. BISSELL, OF AAB ENGINEERING, LLC, CERTIFY THAT THE ATTACHED LEGAL DESCRIPTION CLOSES IN ACCORD WITH THE EXISTING RECORDS IS A TRUE REPRESENTATION OF THE EASEMENT AS DESCRIBED AND MEETS THE MINIMUM TECHNICAL STANDARDS FOR LAND SURVEYING OF THE STATE OF OKLAHOMA.

OKLAHOM

JAY P. BISSELL OKLAHOMA PLS NO. 1318

**EXHIBIT "A"** Page 1 of 2

PLOT DATE: Wed, 20 Mar 2024 FILE: P:\1814\19-V

ESMT 631 Proposed Overland Drainage Easement

ESMT 632 Proposed Detention Easement

ESMT 639 Proposed Utility Easement