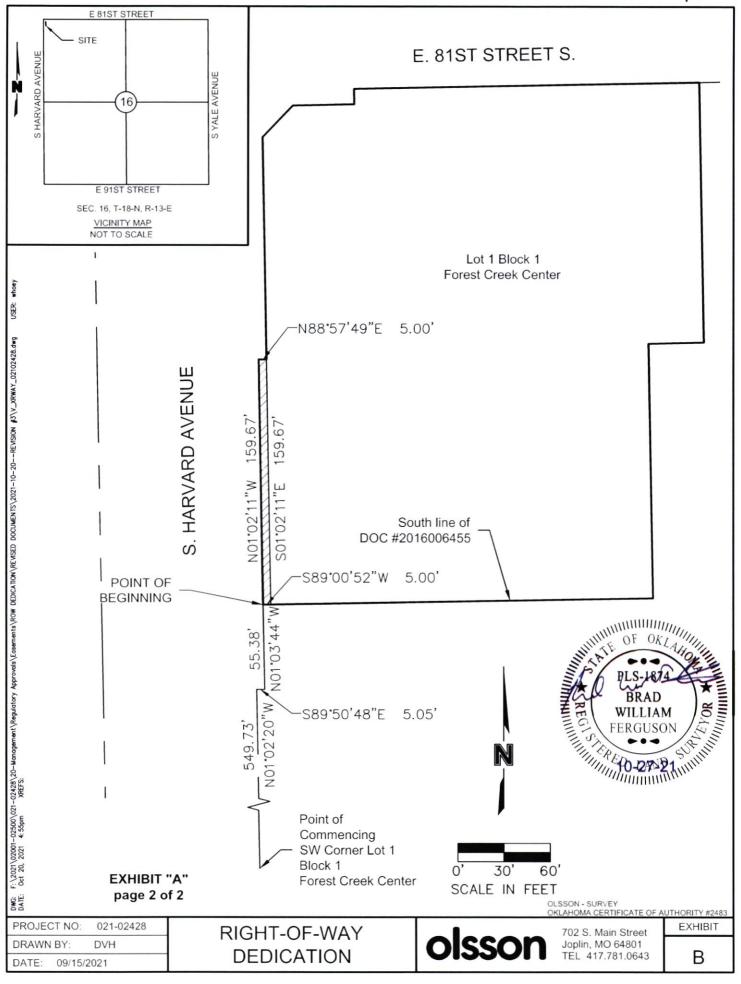

EXHIBIT "A"

Right-of-Way Dedication Kum & Go #2361

#### TRACT 1

A PART OF LOT ONE (1), BLOCK ONE (1), FOREST CREEK CENTER, AN ADDITION TO THE CITY OF TULSA, TULSA COUNTY, STATE OF OKLAHOMA, ACCORDING TO THE RECORDED PLAT THEREOF, MORE PARTICULARLY DESCRIBED AS FOLLOWS, TO-WIT:

COMMENCING AT THE SOUTHWEST CORNER OF LOT 1, BLOCK 1, FOREST CREEK CENTER, SAID POINT BEING ON THE EAST RIGHT-OF-WAY LINE OF S. HARVARD AVENUE, THENCE ALONG SAID RIGHT-OF-WAY THE FOLLOWING COURSES AND DISTANCES

THENCE N01°02'20"W, 549.73 FEET; THENCE S89°50'48"E, 5.05 FEET; THENCE N01°03'44"W, 55.38 FEET TO THE POINT OF BEGINNING; THENCE N01°02'11"W, 159.67 FEET; THENCE N88°57'49"E, 5.00 FEET; THENCE S01°02'11"E, 159.67 FEET;

THENCE S89°00'52"W, 5.00 FEET TO THE POINT OF BEGINNING. AND

CONTAINING 799 SQUARE FEET MORE OR LESS.

THIS PROPERTY DESCRIPTION WAS PREPARED ON MAY 20, 2021, BY BRAD WILLIAM FERGUSON, LICENSED PROFESSIONAL LAND SURVEYOR NO. 1874.

BASIS OF BEARINGS OKLAHOMA COORDINATE SYSTEM OF 1983 NORTH ZONE