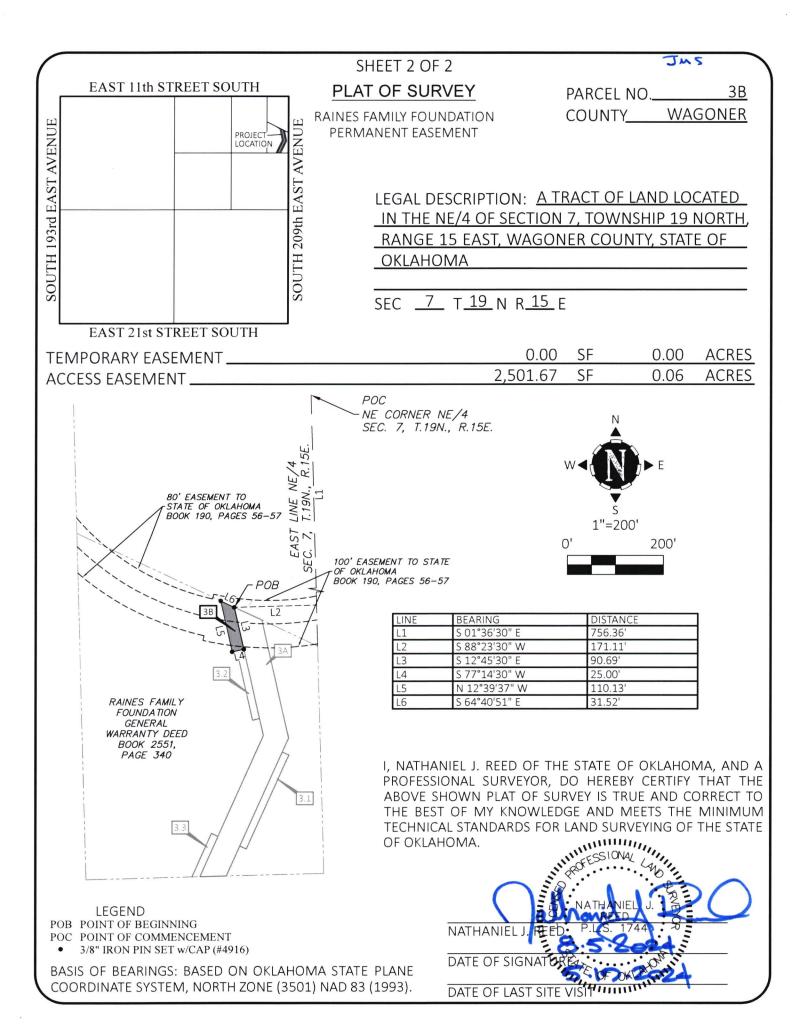

| CI | IEE.  | T 1 | $\cap$ | 1 |
|----|-------|-----|--------|---|
|    | 11-1- |     | ( ) F  |   |
|    |       |     |        |   |

| - | ^^ | - |
|---|----|---|
| ر | M  | 7 |

PARCEL NO. <u>3B</u> COUNTY WAGONER

## LEGAL DESCRIPTION

RAINES FAMILY FOUNDATION ACCESS EASEMENT

A TRACT LAND LOCATED IN THE NORTHEAST QUARTER (NE/4), SECTION SEVEN (7), TOWNSHIP NINETEEN (19) NORTH, RANGE 15 EAST OF THE INDIAN BASE AND MERIDIAN, WAGONER COUNTY, STATE OF OKLAHOMA, ACCORDING TO THE UNITED STATES GOVERNMENT SURVEY THEREOF, AND BEING MORE PARTICULARLY DESCRIBED AS FOLLOWS:

COMMENCING AT THE NORTHEAST CORNER OF SAID NE/4; THENCE SOUTH 01°36'30" EAST AND ALONG THE EAST LINE OF SAID NE/4, FOR A DISTANCE OF 756.36 FEET; THENCE SOUTH 88°23'30" WEST AND PERPENDICULAR TO SAID EAST LINE, FOR A DISTANCE OF 171.11 FEET TO THE POINT OF BEGINNING; THENCE SOUTH 12°45'30" EAST, FOR A DISTANCE OF 90.69 FEET; THENCE SOUTH 77°14'30" WEST, FOR A DISTANCE OF 25.00 FEET; THENCE NORTH 12°39'37" WEST, FOR A DISTANCE OF 110.13 FEET; THENCE SOUTH 64°40'51" EAST, FOR A DISTANCE OF 31.52 FEET TO THE POINT OF BEGINNING. CONTAINING 2,501.67 SQUARE FEET OR 0.06 ACRES, MORE OR LESS.

BASIS OF BEARINGS: BASED ON OKLAHOMA STATE PLANE COORDINATE SYSTEM, NORTH ZONE (3501) NAD 83 (1993).