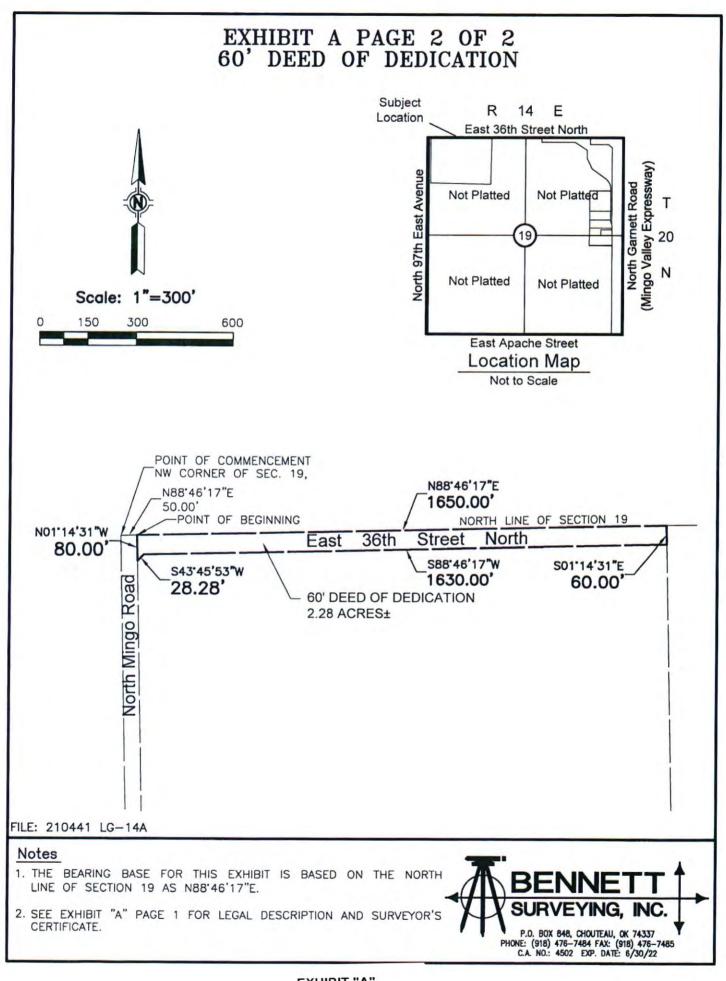

#### EXHIBIT A, PAGE 1 OF 2 60' DEED OF DEDICATION LEGAL DESCRIPTION

A TRACT OF LAND LOCATED IN THE NORTHWEST QUARTER (NW1/4) OF SECTION NINETEEN (19), TOWNSHIP TWENTY (20) NORTH, RANGE FOURTEEN (14) EAST OF THE INDIAN BASE & MERIDIAN (I. B. & M.) ACCORDING TO THE U.S. GOVERNMENT SURVEY THEREOF, TULSA COUNTY, STATE OF OKLAHOMA AND BEING MORE PARTICULARLY DESCRIBED AS FOLLOWS TO-WIT:

COMMENCING AT THE NORTHWEST CORNER OF SAID SECTION NINETEEN (19); THENCE N88°46'17"E AND ALONG THE NORTH LINE OF SAID SECTION NINETEEN (19) FOR A DISTANCE OF 50.00 FEET TO THE POINT OF BEGINNING; THENCE CONTINUING N88°46'17"E FOR A DISTANCE OF 1650.00 FEET; THENCE S01°14'31"E FOR A DISTANCE OF 60.00 FEET; THENCE S88°46'17"W FOR A DISTANCE OF 1630.00 FEET; THENCE S43°45'53"W FOR A DISTANCE OF 28.28 FEET; THENCE N01°14'31"W FOR A DISTANCE OF 80.00 FEET TO THE POINT OF BEGINNING; SAID TRACT CONTAINING 2.28 ACRES, MORE OR LESS.

LEGAL DESCRIPTION WAS PREPARED ON JUNE 15, 2021 BY CLIFF BENNETT, PLS #1815 WITH THE BEARINGS BASE FOR THIS EXHIBIT IS BASED ON THE NORTH LINE OF SECTION 19 AS N88°46'17"E.