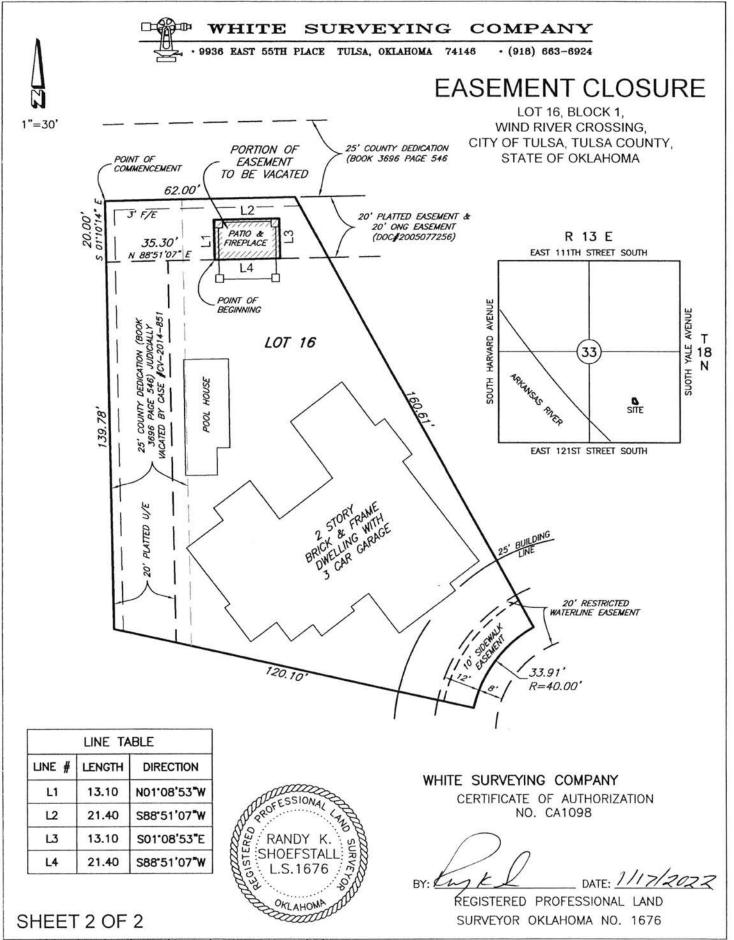

#### **Background Information**

A request has been made by Jay Labadie to close a twenty (20) foot portion of the existing utility easement that is located in Lot Sixteen (16), Block One (1) of Wind River Crossing, as shown on the attached exhibits. The request to close a portion of the platted utility easement is to allow for the placement of a covered pool deck. The City of Tulsa has no infrastructure in the easement. Bixby Telephone Company and ONG have made an agreement with the homeowner to allow their infrastructure to remain. The request has been reviewed by City staff, representatives of various commissions, authorities and private utility companies with only concerns from Bixby Telephone Company and ONG.

A tract of land being a part of a 20 foot Easement located in Lot Sixteen (16), Block One (1), Wind River Crossing, an addition to the City of Tulsa, Tulsa County, State of Oklahoma, according to the recorded plat thereof, said tract being described as follows: Commencing at the Northwest corner of Lot 16; Thence South 01°08'53" East along the West line of Lot 16 for 20.00 feet; Thence North 88°51'07" East along the South line of a 20 foot Easement for 35.30 feet to the Point of Beginning; Thence North 01 °08'53" West for 13.10 feet; Thence North 88°51'07" East for 21 .40 feet; Thence South 01 °08'53" East for 13.10 feet to a point on the South line of the 20 foot Easement; Thence South 88°51 '07" West along the South line of the 20 foot Easement for 21 .40 feet to the Point of Beginning. Said tract containing 280 square feet, more or less.