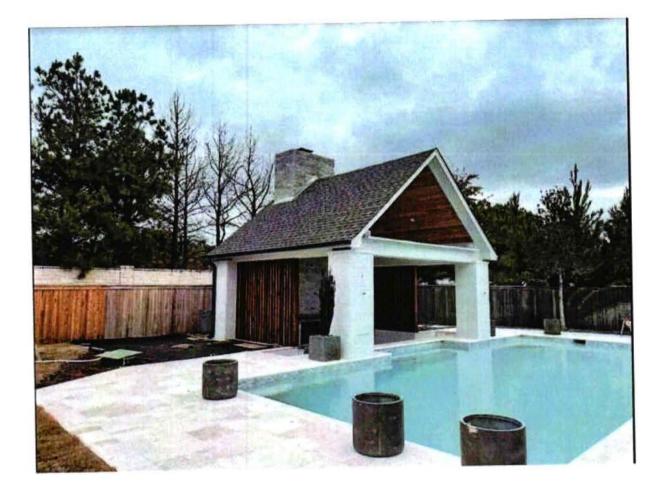

#### **Background Information**

A request has been made by Jay Labadie to close a twenty (20) foot portion of the existing utility easement that is located in Lot Sixteen (16), Block One (1) of Wind River Crossing, as shown on the attached exhibits. The request to close a portion of the platted utility easement is to allow for the placement of a covered pool deck. The City of Tulsa has no infrastructure in the easement. Bixby Telephone Company and ONG have made an agreement with the homeowner to allow their infrastructure to remain. The request has been reviewed by City staff, representatives of various commissions, authorities and private utility companies with only concerns from Bixby Telephone Company and ONG.