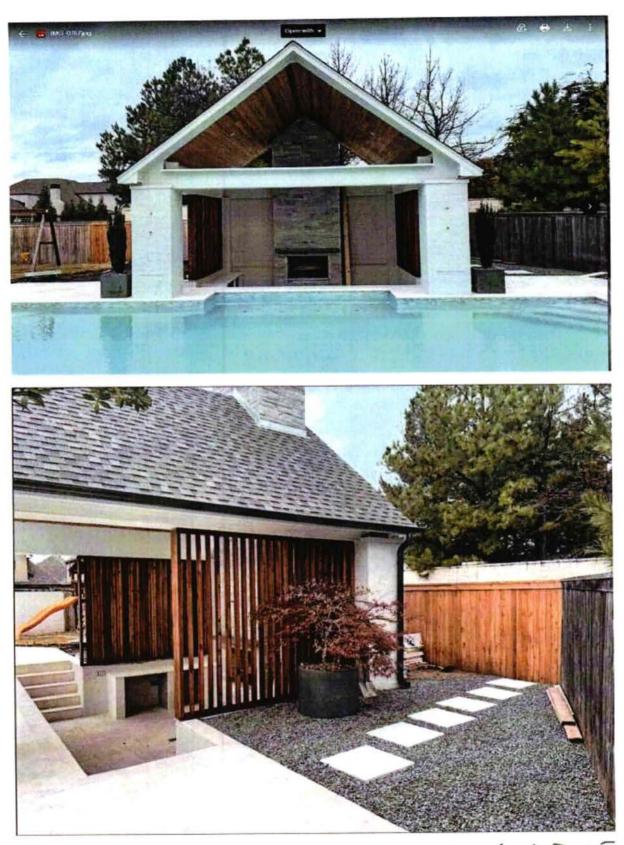

#### **Background Information**

A request has been made by Jay Labadie to close a twenty (20) foot portion of the existing utility easement that is located in Lot Sixteen (16), Block One (1) of Wind River Crossing, as shown on the attached exhibits. The request to close a portion of the platted utility easement is to allow for the placement of a covered pool deck. The City of Tulsa has no infrastructure in the easement. Bixby Telephone Company and ONG have made an agreement with the homeowner to allow their infrastructure to remain. The request has been reviewed by City staff, representatives of various commissions, authorities and private utility companies with only concerns from Bixby Telephone Company and ONG.