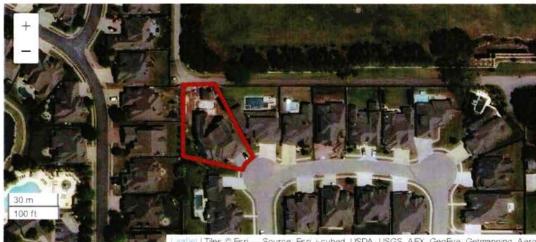

#### **Background Information**

A request has been made by Jay Labadie to close a twenty (20) foot portion of the existing utility easement that is located in Lot Sixteen (16), Block One (1) of Wind River Crossing, as shown on the attached exhibits. The request to close a portion of the platted utility easement is to allow for the placement of a covered pool deck. The City of Tulsa has no infrastructure in the easement. Bixby Telephone Company and ONG have made an agreement with the homeowner to allow their infrastructure to remain. The request has been reviewed by City staff, representatives of various commissions, authorities and private utility companies with only concerns from Bixby Telephone Company and ONG.