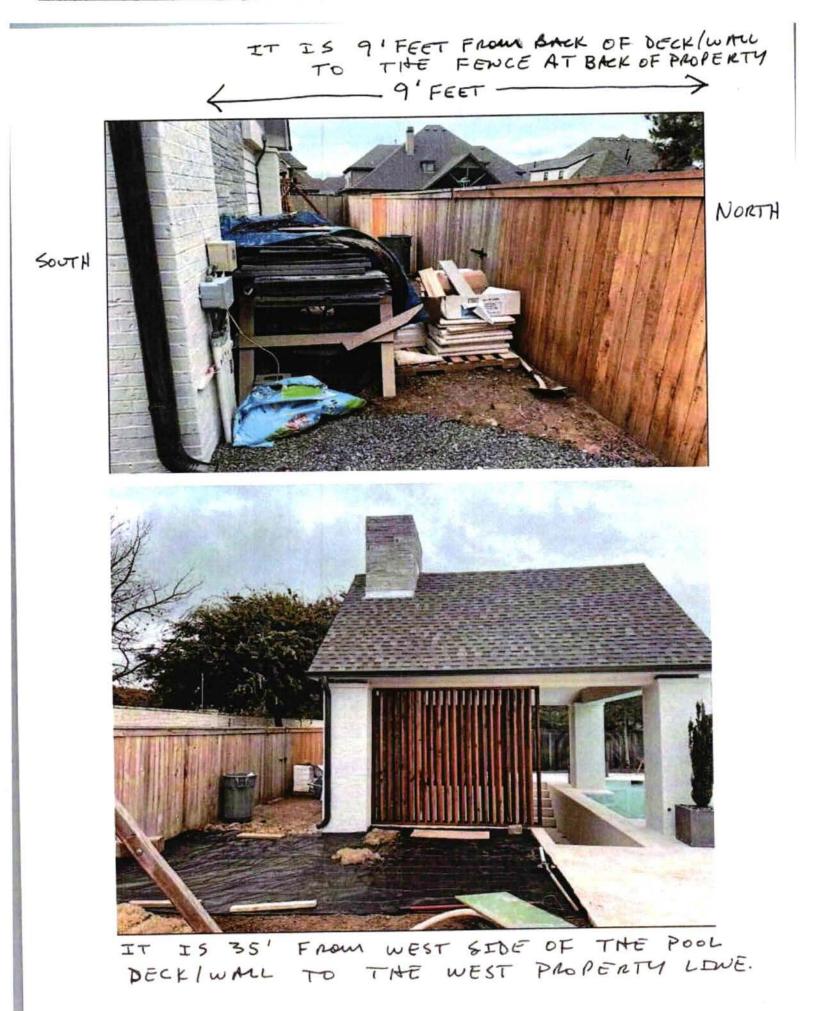

#### **Background Information**

A request has been made by Jay Labadie to close a twenty (20) foot portion of the existing utility easement that is located in Lot Sixteen (16), Block One (1) of Wind River Crossing, as shown on the attached exhibits. The request to close a portion of the platted utility easement is to allow for the placement of a covered pool deck. The City of Tulsa has no infrastructure in the easement. Bixby Telephone Company and ONG have made an agreement with the homeowner to allow their infrastructure to remain. The request has been reviewed by City staff, representatives of various commissions, authorities and private utility companies with only concerns from Bixby Telephone Company and ONG.

A tract of land being a part of a 20 foot Easement located in Lot Sixteen (16), Block One (1), Wind River Crossing, an addition to the City of Tulsa, Tulsa County, State of Oklahoma, according to the recorded plat thereof, said tract being described as follows: Commencing at the Northwest corner of Lot 16; Thence South 01°08'53" East along the West line of Lot 16 for 20.00 feet; Thence North 88°51'07" East along the South line of a 20 foot Easement for 35.30 feet to the Point of Beginning; Thence North 01 °08'53" West for 13.10 feet; Thence North 88°51'07" East for 21 .40 feet; Thence South 01 °08'53" East for 13.10 feet to a point on the South line of the 20 foot Easement; Thence South 88°51 '07" West along the South line of the 20 foot Easement for 21 .40 feet to the Point of Beginning. Said tract containing 280 square feet, more or less.