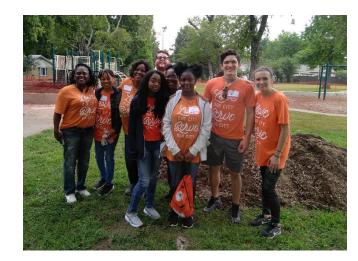

#### Thank You Very Mulch

One of our city parks got some much-needed attention over the weekend. A small group of volunteers from Victory church met in Henthorne Park to remove old mulch from the playground. Shoveling mulch into wheelbarrows is no easy task and the parks department really appreciates all their hard work. I'm sure all the kids will be happy once this project is complete and the playground reopens with fresh mulch.