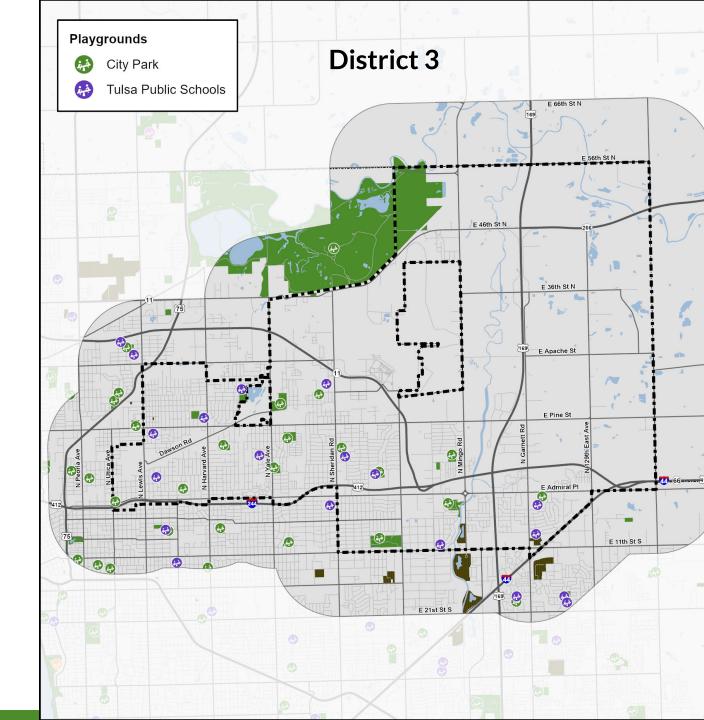

# **DISTRICT 3 PARK OVERVIEW**

### PLAYGROUNDS SERVING DISTRICT 3 (within 1 mile)

- 25 City park playgrounds
- 19 TPS public access playgrounds