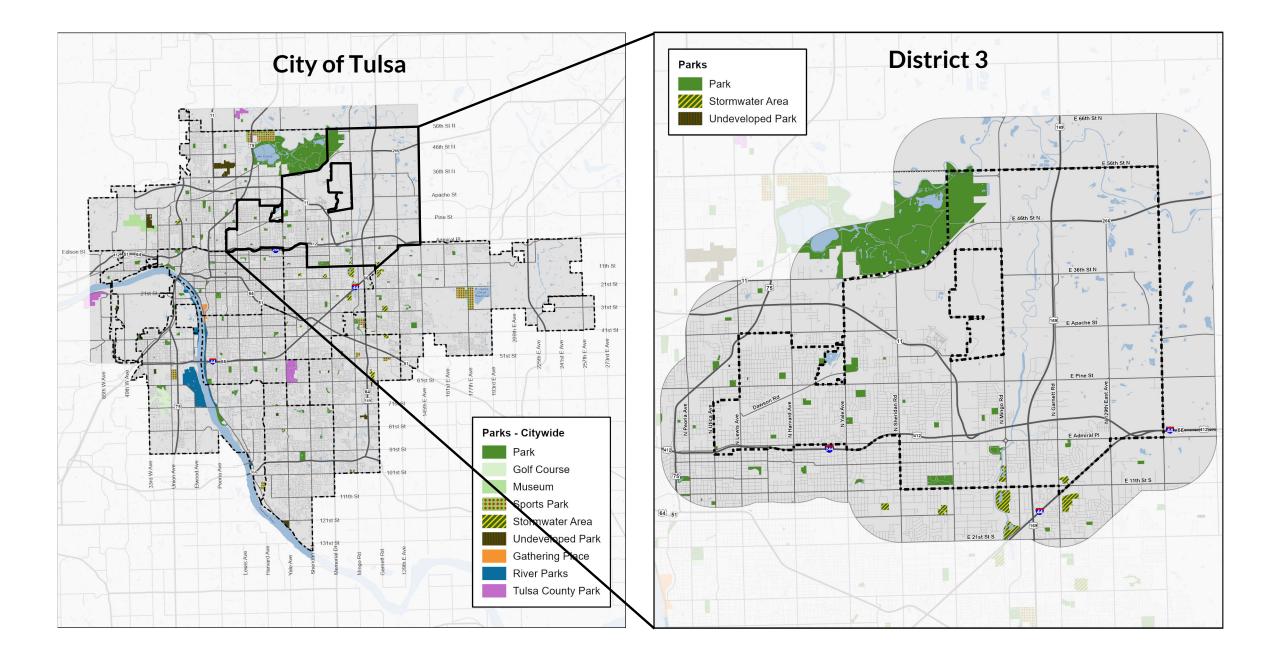

# **DISTRICT 3 PARK OVERVIEW**

# PARKS SERVING DISTRICT 3 (within 1 mile)

- 32 Developed
   recreational parks with
   amenities
- 6 areas of undeveloped park land

| Parks Serving<br>District 3              | Within<br>Council<br>District | Play<br>Amenities | Picnic Shelter /<br>Area | Restrooms | Sport Courts<br>(Tennis/Basketba<br>II) | Sports Fields | Water Play<br>Amenities<br>(Pools/Splash Pads/Water<br>Playgrounds) | Trail or<br>Walking Loop | Community Center |
|------------------------------------------|-------------------------------|-------------------|--------------------------|-----------|-----------------------------------------|---------------|---------------------------------------------------------------------|--------------------------|------------------|
|                                          |                               |                   |                          |           |                                         |               |                                                                     |                          |                  |
| Adams Park   1627 N. Atlanta Pl          | 3                             |                   |                          |           |                                         |               |                                                                     |                          |                  |
| Admiral Park   29 N. Victor Ave.         | 3                             | х                 | х                        |           | х                                       |               | х                                                                   |                          |                  |
| Archer Park   2831 E. Archer St.         | 3                             | х                 | х                        | х         | x                                       | х             | х                                                                   |                          |                  |
| Benton Park   1167 N. 66th E. Ave.       | 3                             | х                 |                          |           |                                         | х             |                                                                     |                          |                  |
| Boeing Park   9234 E 2 <sup>nd</sup> St  | 3                             | х                 | х                        | х         | x                                       | х             |                                                                     | х                        |                  |
| Chittom Park   3121 E. Queen Pl.         | 3                             |                   | х                        |           |                                         |               |                                                                     |                          |                  |
| Clark Park   11440 E Admiral Pl          | 3                             | х                 | х                        |           | х                                       | х             |                                                                     | х                        |                  |
| Dawson Park   2035 N. Kingston Pl.       | 3                             | х                 |                          |           |                                         | х             | х                                                                   |                          | х                |
| Jingle Feldman Park   8989 E. King St.   | 3                             |                   | х                        |           |                                         | х             |                                                                     |                          |                  |
| Lantz Park   821 N Yale Ave              | 3                             | х                 |                          |           |                                         | х             |                                                                     |                          |                  |
| Loving Park   9162 E. Latimer St.        | 3                             | х                 | х                        |           | х                                       | х             |                                                                     | х                        |                  |
| Maxwell Park   5251 E Newton St          | 3                             | х                 | х                        |           | x                                       |               | х                                                                   | х                        |                  |
| McClure Park   7440 E 7 <sup>th</sup> St | 3                             | х                 | х                        | х         | х                                       | х             | х                                                                   | х                        | х                |
| Norvell Park   722 N 77th E Ave          | 3                             | х                 |                          |           | х                                       | х             |                                                                     |                          |                  |
| Patrick Park   5123 E. Dawson Rd         | 3                             | х                 |                          | х         |                                         | х             |                                                                     |                          |                  |
| Sequoyah Park   3540 E. Newton St.       | 3                             | х                 |                          |           |                                         | х             |                                                                     | х                        |                  |
| Ute Park   3540 E. Newton St.            | 3                             |                   |                          |           | x                                       | х             |                                                                     | х                        |                  |