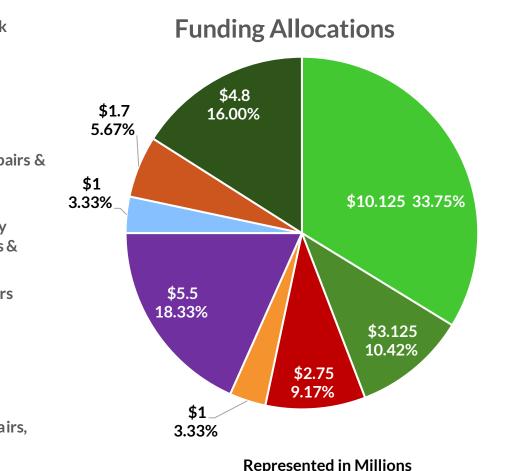

### **Broad Category Project Funding**

- Park Facility Repairs & Improvements
- Park Play Amenity Repairs, Upgrades and/or Additions
- Sports Court Repairs, Repurposing and/or Replacement

| Deferred Facility Maintenance<br>Category | One Time Repair Cost                 |
|-------------------------------------------|--------------------------------------|
| HVAC                                      | \$2,336,754                          |
| Roofs                                     | \$5,477,316                          |
| Security Updates                          | \$918,288                            |
| TOTAL COST                                | \$8.732 MM                           |
| Other Facility Maintenance<br>Category    | Annual Repair & Maintenance<br>Costs |
| Bathroom Fixtures                         | \$2,000                              |
| Ceilings                                  | \$45,000                             |
| Doors                                     | \$6,250                              |
| Electrical                                | \$35,000                             |
| Flooring                                  | \$72,000                             |
| Shelters                                  | \$50,000                             |
| Wood/Millwork                             | \$1,000                              |
| TOTAL COST                                | \$252,350 per year                   |
| GRAND TOTAL COST<br>AFTER 6 YEARS         | \$10.246 MM                          |

# FACILITY REPAIRS & IMPROVEMENTS

- \$8.732 MM of the IOT money is needed to make essential safety repairs to roofs, HVAC equipment, and security updates.
- To complete the other annual repairs and maintenance, we would surpass the \$10.125 MM allocated from IOT2 by ~\$121,000