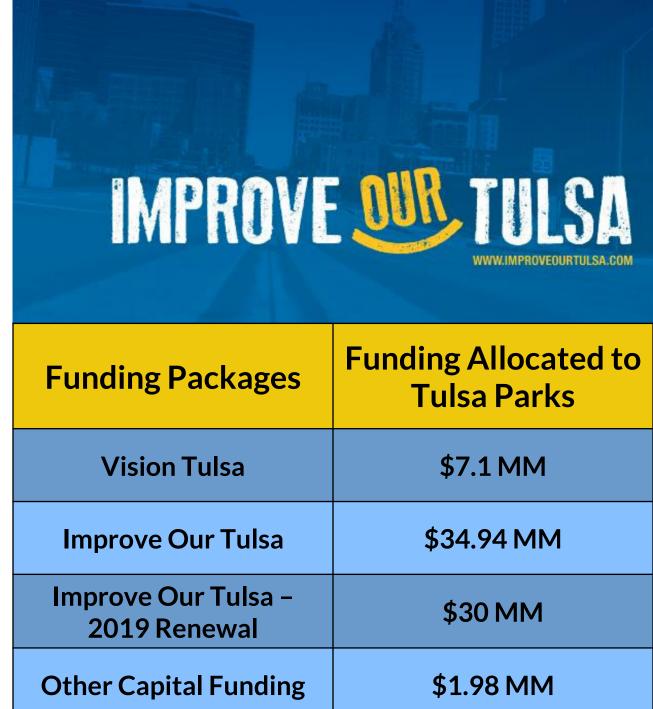

# CAPITAL FUNDING PACKAGES & TULSA PARKS ALLOCATIONS

In 2013, Tulsans approved \$918.7 million in funding for City improvements projects. In 2019, Tulsans renewed the package with an additional \$639 million.

\$30 million of the additional funding is allocated to Tulsa Parks for dedicated project, deferred maintenance repairs and additional improvements.

### 2014 Improve Our Tulsa (IOT1) Funding & Projects

As part of the initial Improve Our Tulsa funding package, Tulsa Parks was allocated \$34.94 MM for the following projects:

| Parks: \$1.975 MM                                                                                                                                                                                     | Playgrounds: \$7.3 MM                                                                                                              | Restrooms: \$400,000                                                                                                                                           | Pools: \$13.11 MM                                                                                                    |
|-------------------------------------------------------------------------------------------------------------------------------------------------------------------------------------------------------|------------------------------------------------------------------------------------------------------------------------------------|----------------------------------------------------------------------------------------------------------------------------------------------------------------|----------------------------------------------------------------------------------------------------------------------|
| <ul> <li>Cousins Park renovations,<br/>including:         <ul> <li>New Pioneer Village<br/>complete with historic<br/>buildings, trails,<br/>restrooms and<br/>infrastructure.</li> </ul> </li> </ul> | <ul> <li>4 playgrounds completed</li> <li>4 playgrounds currently in construction phase</li> <li>15 playgrounds on hold</li> </ul> | <ul> <li>Restrooms Improvements<br/>at Hunter Park, including:         <ul> <li>Renovate and expand<br/>existing restroom<br/>facility.</li> </ul> </li> </ul> | <ul> <li>3 pools completed</li> <li>Reed pool currently in construction phase</li> <li>Berry Pool is next</li> </ul> |