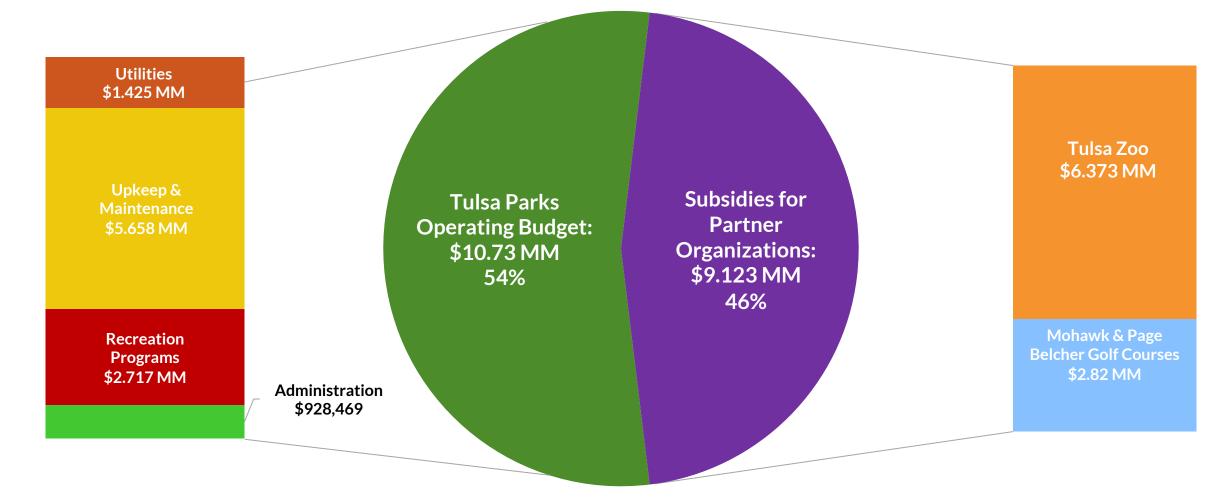

# TULSA PARKS AT A GLANCE



#### 50+ Miles of Trails

Walking / Running Trails Equestrian trails at Mohawk Park



#### 135 Parks

8,652 Acres of park land 72 Picnic shelters 22 Parks with Dedicated Gardens

#### **Park Play Amenities**

94 Playgrounds 6 Parks with Adult Fitness Equipment 104+ Sports Courts 185 Sports Fields



Aquatic features 7 Park fishing ponds/lakes 5 Pools 31 Splash pads & water playgrounds





#### **100 Full Time Parks Employees**

7 employees on our Administration Team 33 employees supporting recreation programs 60 employees supporting operations & maintenance



#### **Recreation Facilities & Programs**

8 Community & Specialty Centers 5 Indoor gymnasiums 5+ fitness & weight rooms 200+ recreation programs

## **CURRENT BUDGET ALLOCATIONS: FY 20/21**



Total Budget: \$19.92 MM

# THE DIFFERENCE & IMPACT TWO DECADES MAKE

### **TULSA PARKS IN 2000**

- 123 Parks
- 6,000 Acres of park land
- 15 Community centers
- 4 Theatres/Specialty Centers
- 494 recreational program offerings per season
- 306 full-time employees
- 248 part-time & contract employees

### **TULSA PARKS IN 2020**

- 135 Parks
- 8,652 Acres of park land
- 6 Community centers
- 2 Specialty Centers
- 214 recreational program offerings per season\*
- 100 full-time employees
- 68 part-time & contract employees

\* This number is based on a typical season. Due to COVID-19, we have used 1999 vs. 2019 data here.

# **DISTRICT 3 PARK OVERVIEW**



## CHAT/COMMENT POLL: "What Tulsa park is closest to where you live?"





# PARKS SERVING DISTRICT 3 (within 1 mile)

- 32 Developed