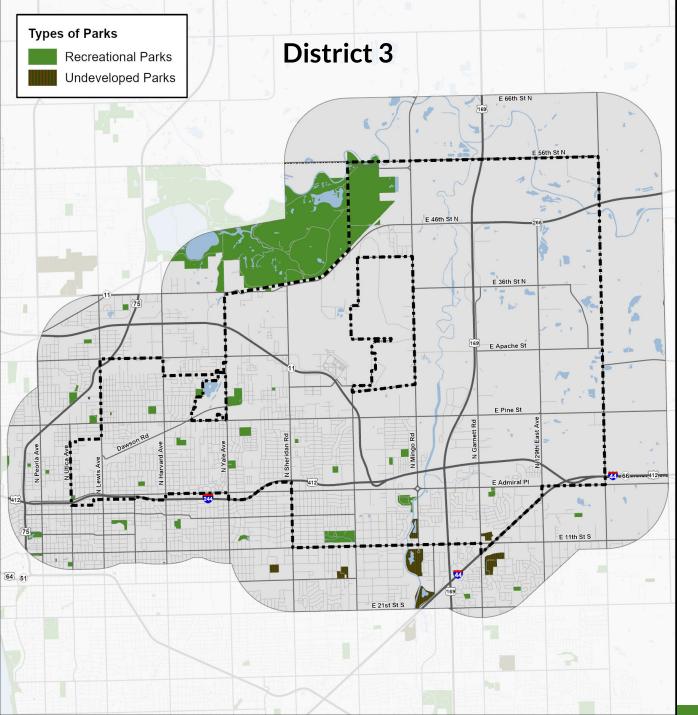

# **DISTRICT 3 PARK OVERVIEW**

# PARKS SERVING DISTRICT 3 (within 1 mile)

- 32 Developed
   recreational parks with
   amenities
- 6 areas of undeveloped park land

| Parks Serving<br>District 3              | Within<br>Council<br>District | Play<br>Amenities | Picnic Shelter /<br>Area | Restrooms | Sport Courts<br>(Tennis/Basketba<br>II) | Sports Fields | Water Play<br>Amenities<br>(Pools/Splash Pads/Water<br>Playgrounds) | Trail or<br>Walking Loop | Community Center |
|------------------------------------------|-------------------------------|-------------------|--------------------------|-----------|-----------------------------------------|---------------|---------------------------------------------------------------------|--------------------------|------------------|
|                                          |                               |                   |                          |           |                                         |               |                                                                     |                          |                  |
| Adams Park   1627 N. Atlanta Pl          | 3                             |                   |                          |           |                                         |               |                                                                     |                          |                  |
| Admiral Park   29 N. Victor Ave.         | 3                             | х                 | х                        |           | х                                       |               | х                                                                   |                          |                  |
| Archer Park   2831 E. Archer St.         | 3                             | х                 | х                        | х         | x                                       | х             | х                                                                   |                          |                  |
| Benton Park   1167 N. 66th E. Ave.       | 3                             | х                 |                          |           |                                         | х             |                                                                     |                          |                  |
| Boeing Park   9234 E 2 <sup>nd</sup> St  | 3                             | х                 | х                        | х         | x                                       | х             |                                                                     | х                        |                  |
| Chittom Park   3121 E. Queen Pl.         | 3                             |                   | х                        |           |                                         |               |                                                                     |                          |                  |
| Clark Park   11440 E Admiral Pl          | 3                             | х                 | х                        |           | х                                       | х             |                                                                     | х                        |                  |
| Dawson Park   2035 N. Kingston Pl.       | 3                             | х                 |                          |           |                                         | х             | х                                                                   |                          | х                |
| Jingle Feldman Park   8989 E. King St.   | 3                             |                   | х                        |           |                                         | х             |                                                                     |                          |                  |
| Lantz Park   821 N Yale Ave              | 3                             | х                 |                          |           |                                         | х             |                                                                     |                          |                  |
| Loving Park   9162 E. Latimer St.        | 3                             | х                 | х                        |           | х                                       | х             |                                                                     | х                        |                  |
| Maxwell Park   5251 E Newton St          | 3                             | х                 | х                        |           | x                                       |               | х                                                                   | х                        |                  |
| McClure Park   7440 E 7 <sup>th</sup> St | 3                             | х                 | х                        | х         | х                                       | х             | х                                                                   | х                        | х                |
| Norvell Park   722 N 77th E Ave          | 3                             | х                 |                          |           | х                                       | х             |                                                                     |                          |                  |
| Patrick Park   5123 E. Dawson Rd         | 3                             | х                 |                          | х         |                                         | х             |                                                                     |                          |                  |
| Sequoyah Park   3540 E. Newton St.       | 3                             | х                 |                          |           |                                         | х             |                                                                     | х                        |                  |
| Ute Park   3540 E. Newton St.            | 3                             |                   |                          |           | x                                       | х             |                                                                     | х                        |                  |