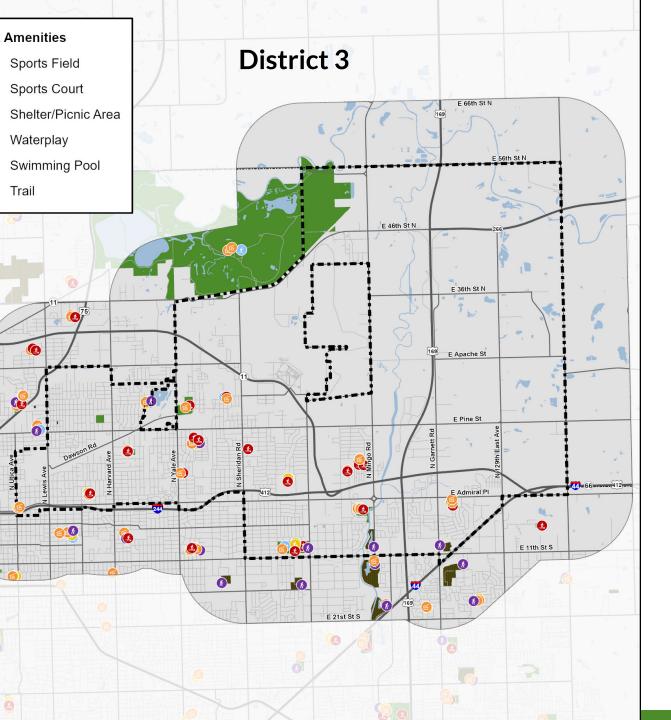

# **DISTRICT 3 PARK OVERVIEW**

### PARK AMENITIES SERVING DISTRICT 3 (within 1 mile)

- 22 parks with sports fields (soccer, baseball, and/or football)
- 17 parks with sports courts (tennis, pickleball and/or basketball)
- 22 parks with picnic shelters and/or areas (table or grill)
- 11 parks with water play amenities (pools, splash pads and/or water playgrounds)
- 16 parks with trails and/or walking loops