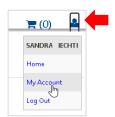

Your username is the email connected to your account.

Select "Sign in."

3. Signing in will take you to your "Account Settings" page which shows basic information about your account

If you do not see the Account Settings page, select "My Account" from the user menu icon at the top right of your screen.