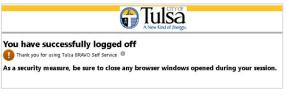

Select "Submit."

6. Submission will bring up the "Account Settings" page showing your customer account now linked to utility billing. Click on the account number link to view that account online.

8. Due to personal information in this account, it is recommended that you logout after use. To logout, select the user menu icon at the top right of the screen, then select "Log Out." As a further security measure, be sure to close any browser windows opened during your session.