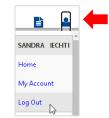

Select "Submit."

6. Submission will bring up the "Account Settings" page showing your customer account now linked to utility billing. Click on the account number link to view that account online.

8. Due to personal information in this account, it is recommended that you logout after use. To logout, select the user menu icon at the top right of the screen, then select "Log Out." As a further security measure, be sure to close any browser windows opened during your session.