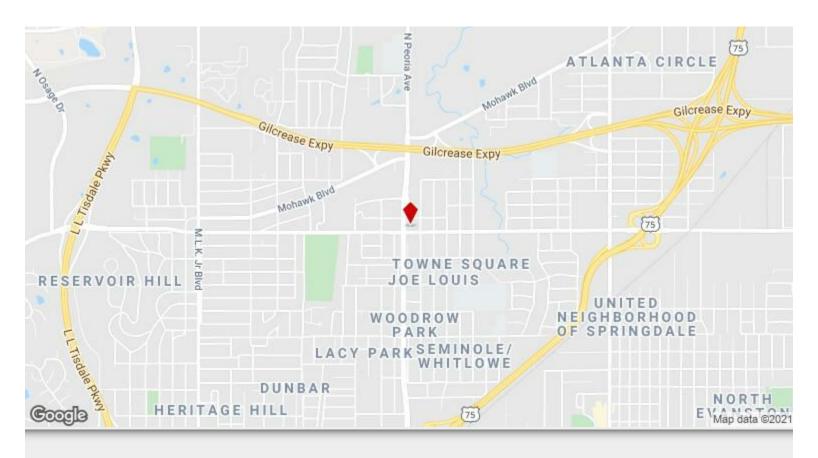

- Heavy traffic, hard corner
- Located approx. 2 miles from downtown Tulsa

North Peoria, Tulsa, OK 74106