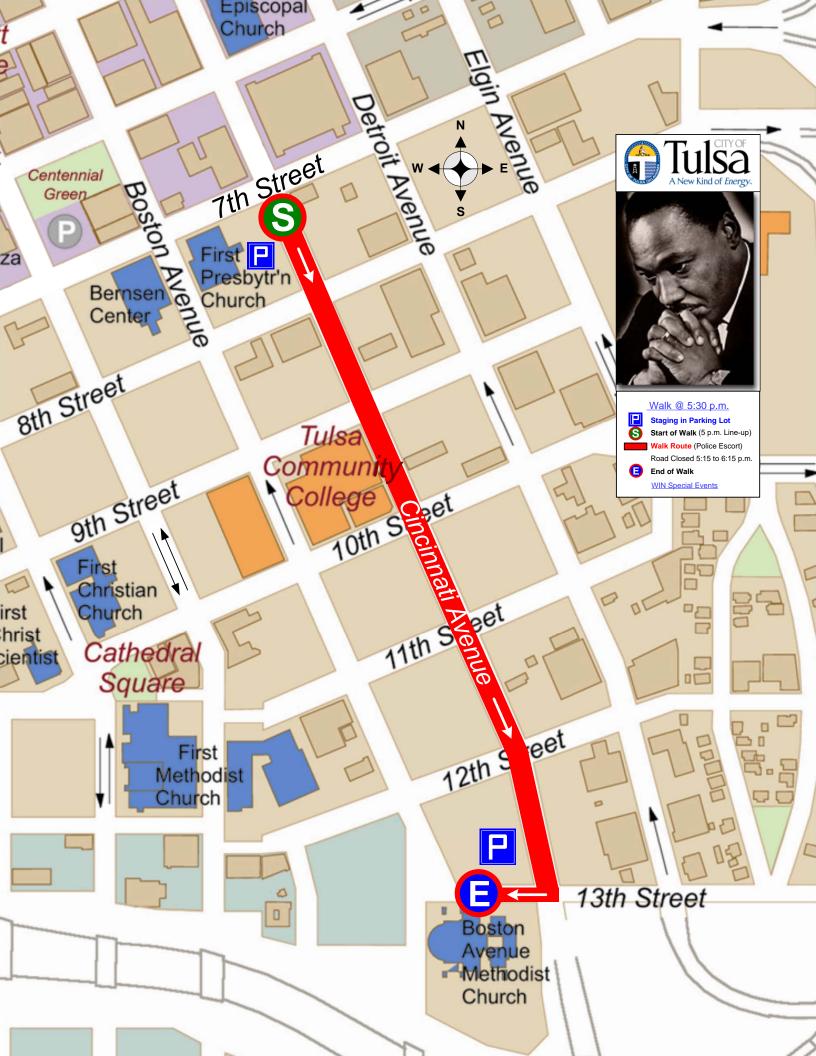

#### Event Timeline and Lane/Street Closure Information

 Event Setup:
 Date:
 01/15/2023
 Time:
 5:00 p.m.

 Street Closure for Event Setup:
 Date:
 01/15/2023
 Time:
 5:00 p.m.

Street(s) to be Closed for Event Setup: Cincinnati Ave from 7th St to 8th St.

 Event Start:
 Date:
 01/15/2023
 Time:
 5:15 p.m.

 Street Closure for Event Start:
 Date:
 01/15/2023
 Time:
 5:15 p.m.

Street(s) to be Closed for Event Start: Cincinnati Ave from 8th St to 13th St. and 13th St between Cincinnati

Ave and Boston Ave.

Run, Walk, Parade Start Time: 5:30 p.m.

Daily Event Hours: <u>5:00 p.m. - 6:15 p.m.</u>

 Event End:
 Date:
 01/15/2023
 Time:
 6:15 p.m.

 Street Reopens after Event End:
 Date:
 01/15/2023
 Time:
 6:15 p.m.

 Event Teardown:
 Date:
 01/15/2023
 Time:
 6:15 p.m.

 Street Reopens after Event Teardown:
 Date:
 01/15/2023
 Time:
 6:15 p.m.