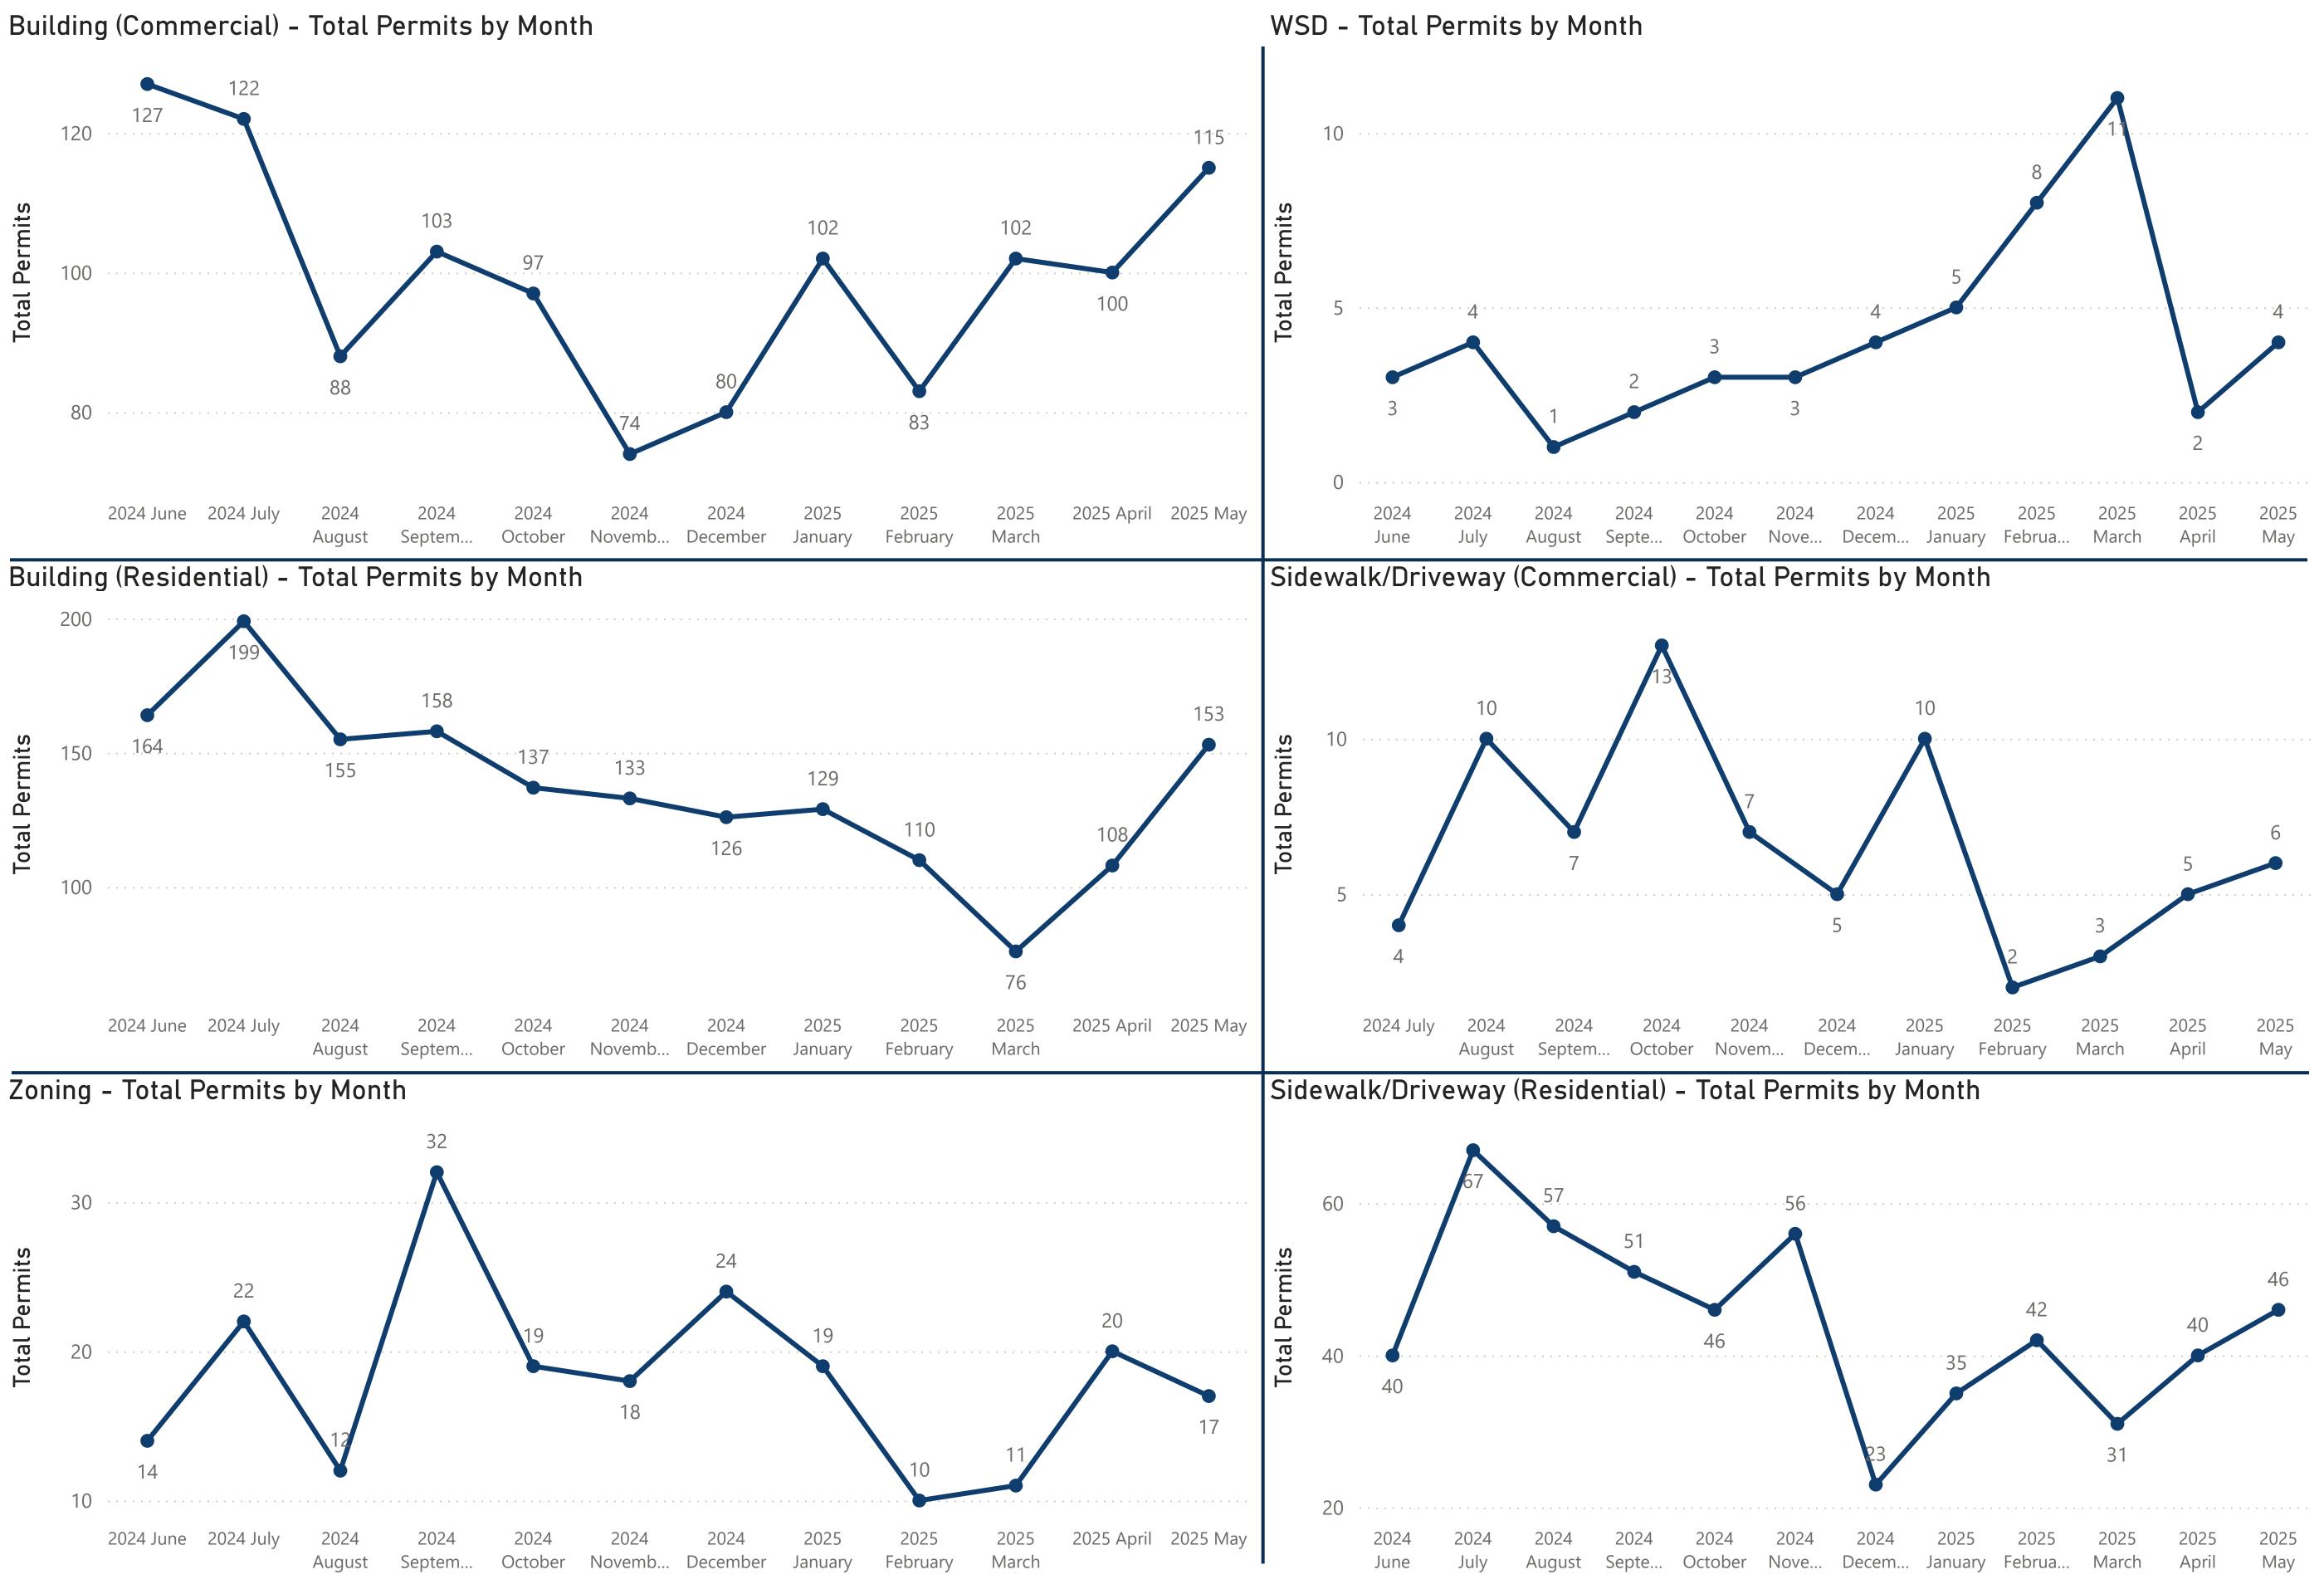

## Total Reviews Completed May 2025

| Permit Type:                    | Building<br>(Commercial) | Building<br>(Residential) | Zoning | WSD | Sidewalk/Driveway<br>(Commercial) | Sidewalk/Driveway<br>(Residential) |
|---------------------------------|--------------------------|---------------------------|--------|-----|-----------------------------------|------------------------------------|
| Total Building Permits Reviewed | 115                      | 153                       | 32     | 6   | 10                                | 80                                 |

## Total Reviews Completed - Last 60 Days

| Permit Type:                    | Building<br>(Commercial) | Building<br>(Residential) | Zoning | WSD | Sidewalk/Driveway<br>(Commercial) | Sidewalk/Driveway<br>(Residential) |
|---------------------------------|--------------------------|---------------------------|--------|-----|-----------------------------------|------------------------------------|
| Total Building Permits Reviewed | 191                      | 227                       | 32     | 6   | 10                                | 80                                 |

## Total Reviews Completed - Last 90 Days

| Permit Type:                    | Building<br>(Commercial) | Building<br>(Residential) | Zoning | WSD | Sidewalk/Driveway<br>(Commercial) | Sidewalk/Driveway<br>(Residential) |
|---------------------------------|--------------------------|---------------------------|--------|-----|-----------------------------------|------------------------------------|
| Total Building Permits Reviewed | 309                      | 324                       | 47     | 17  | 13                                | 115                                |

## Total Reviews Completed - Last 180 Days

| Permit Type:                    | Building<br>(Commercial) | Building<br>(Residential) | Zoning | WSD | Sidewalk/Driveway<br>(Commercial) | Sidewalk/Driveway<br>(Residential) |
|---------------------------------|--------------------------|---------------------------|--------|-----|-----------------------------------|------------------------------------|
| Total Building Permits Reviewed | 561                      | 672                       | 95     | 33  | 30                                | 210                                |