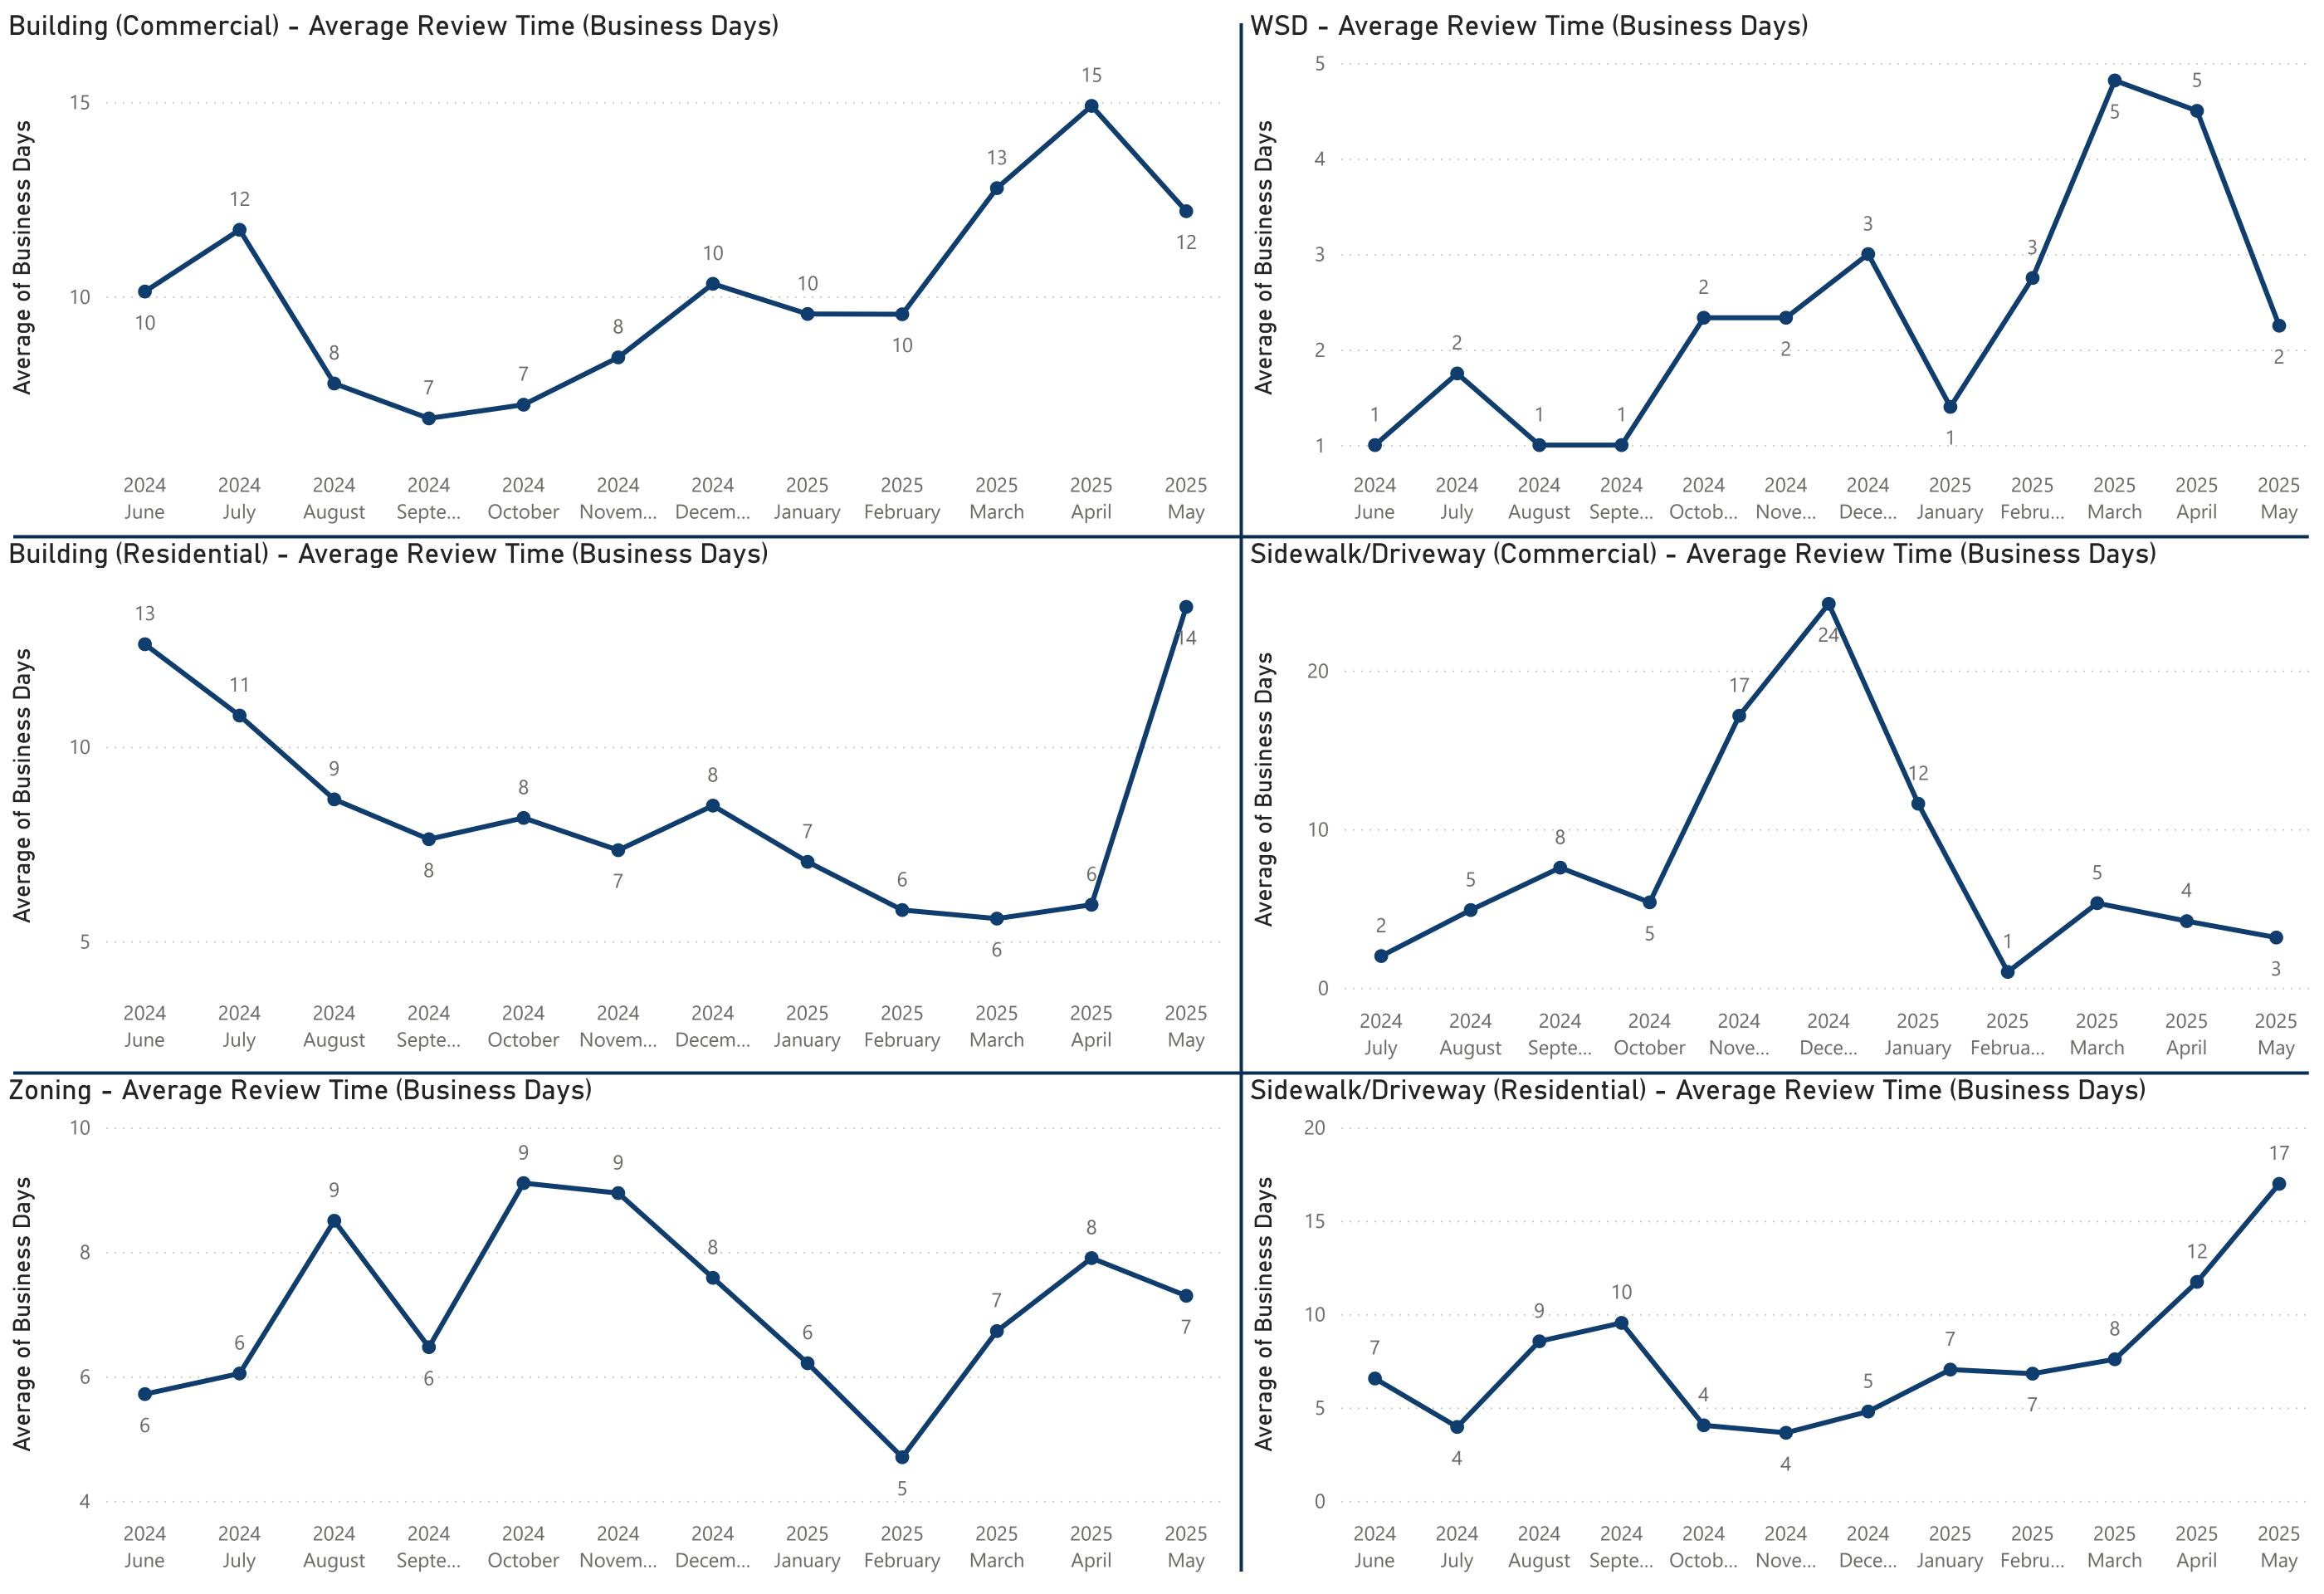

## Average Turnaround Times for 1st Reviews

May 2025

| Permit Type:                                   | Building<br>(Commercial) | Building<br>(Residential) | Zoning | WSD | Sidewalk/Driveway<br>(Commercial) | Sidewalk/Driveway<br>(Residential) |
|------------------------------------------------|--------------------------|---------------------------|--------|-----|-----------------------------------|------------------------------------|
| Avg. Time for 1st<br>Review<br>(Business Days) | 12                       | 14                        | 7      | 2   | 3                                 | 17                                 |

## Average Turnaround Times for 1st Reviews - 60 Day Avg.

| Permit Type:                                   | Building<br>(Commercial) | Building<br>(Residential) | Zoning | WSD | Sidewalk/Driveway<br>(Commercial) | Sidewalk/Driveway<br>(Residential) |
|------------------------------------------------|--------------------------|---------------------------|--------|-----|-----------------------------------|------------------------------------|
| Avg. Time for 1st<br>Review<br>(Business Days) | 12                       | 11                        | 8      | 3   | 4                                 | 15                                 |

## Average Turnaround Times for 1st Reviews - 90 Day Avg.

| Permit Type:                                   | Building<br>(Commercial) | Building<br>(Residential) | Zoning | WSD | Sidewalk/Driveway<br>(Commercial) | Sidewalk/Driveway<br>(Residential) |
|------------------------------------------------|--------------------------|---------------------------|--------|-----|-----------------------------------|------------------------------------|
| Avg. Time for 1st<br>Review<br>(Business Days) | 13                       | 10                        | 7      | 4   | 4                                 | 13                                 |

## Average Turnaround Times for 1st Reviews - 180 Day Avg.

| Permit Type:                                   | Building<br>(Commercial) | Building<br>(Residential) | Zoning | WSD | Sidewalk/Driveway<br>(Commercial) | Sidewalk/Driveway<br>(Residential) |
|------------------------------------------------|--------------------------|---------------------------|--------|-----|-----------------------------------|------------------------------------|
| Avg. Time for 1st<br>Review<br>(Business Days) | 12                       | 8                         | 7      | 3   | 9                                 | 10                                 |