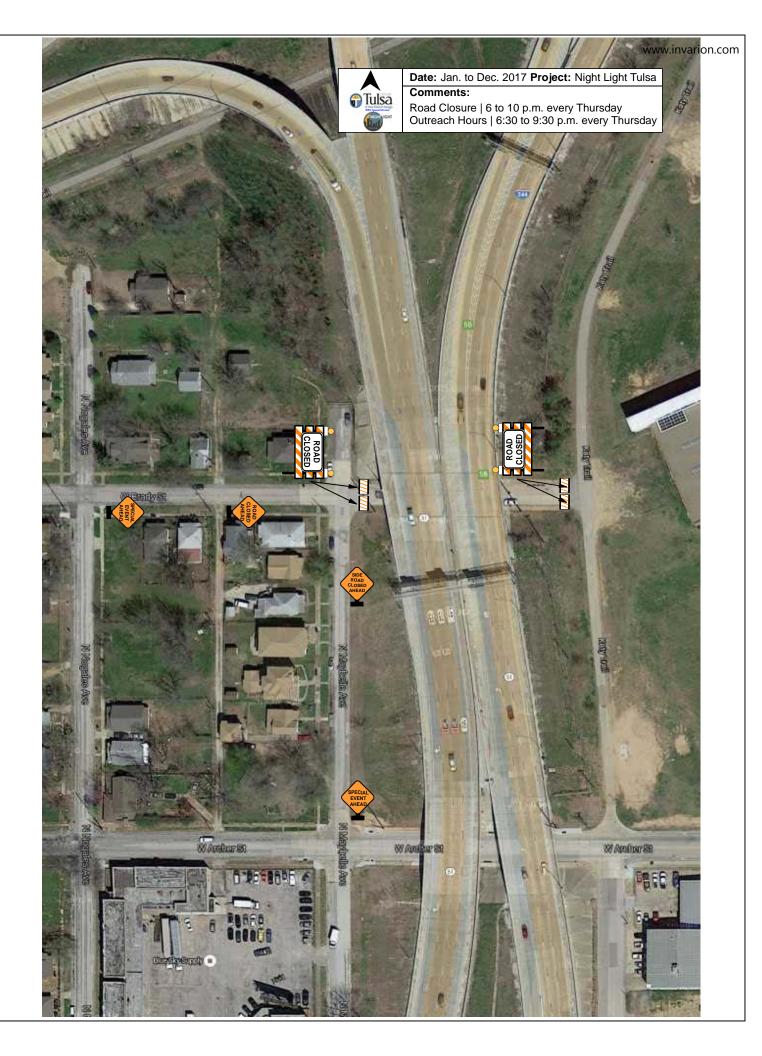

## **City of Tulsa** Special Event Permit Application

Page 1 of 3

| Summary of Even         | nt                             |                           |                                |  |  |
|-------------------------|--------------------------------|---------------------------|--------------------------------|--|--|
| Event Title:            | Date of Event:                 |                           |                                |  |  |
| Event Location:         |                                | Council District:         |                                |  |  |
| Event Description:      |                                | (Submit Flyer or          | Brochure in Electronic Format) |  |  |
| Event Sponsors:         |                                |                           |                                |  |  |
| Anticipated Attenda     | nce (participants, staff, vend | ors, crowd, etc.): Total: | Per Day:                       |  |  |
| Event Organizer         | Information                    |                           |                                |  |  |
| Organizing Agency:      |                                | Web Address:              |                                |  |  |
| Agency Contact:         |                                | Email Address:            |                                |  |  |
| On-Site Contact:        |                                |                           | On-Site Phone:                 |  |  |
| Billing Contact:        |                                | Billing Phone:            |                                |  |  |
| Billing Address:        | Street                         | City                      | <b>0</b>                       |  |  |
| Agency Status: Prof     | it Non-Profit Fun              |                           | State Zip                      |  |  |
|                         | ute Map                        |                           |                                |  |  |
|                         |                                |                           | Time:                          |  |  |
|                         |                                |                           | Time:                          |  |  |
| Street(s) to be Close   | d:                             |                           |                                |  |  |
|                         |                                | (Submit a Site N          | Map in CAD/Electronic Format)  |  |  |
| <b>Event Opens:</b>     | Date:                          | Day of Week:              | Time:                          |  |  |
| Street Closing for R    | ace, Parade, Festival, etc.:   | Date:                     | Time:                          |  |  |
| Street(s) to be Close   | d:                             |                           |                                |  |  |
|                         |                                | (Submit Route N           | Map in CAD/Electronic Format)  |  |  |
| Race, Parade, or Esc    | ort Start Times:               |                           |                                |  |  |
| Daily Festival or Stre  | eet Party Times:               |                           |                                |  |  |
| Road Race Service C     | Co. and Phone:                 |                           |                                |  |  |
| <b>Event Closes:</b>    | Date:                          | Day of Week:              | Time:                          |  |  |
| Street Opening:         | Date:                          | Day of Week:              | Time:                          |  |  |
| <b>Event Dismantle:</b> | Date:                          | Day of Week:              | Time:                          |  |  |
| Street Opening:         | Date:                          | Day of Week:              | Time:                          |  |  |