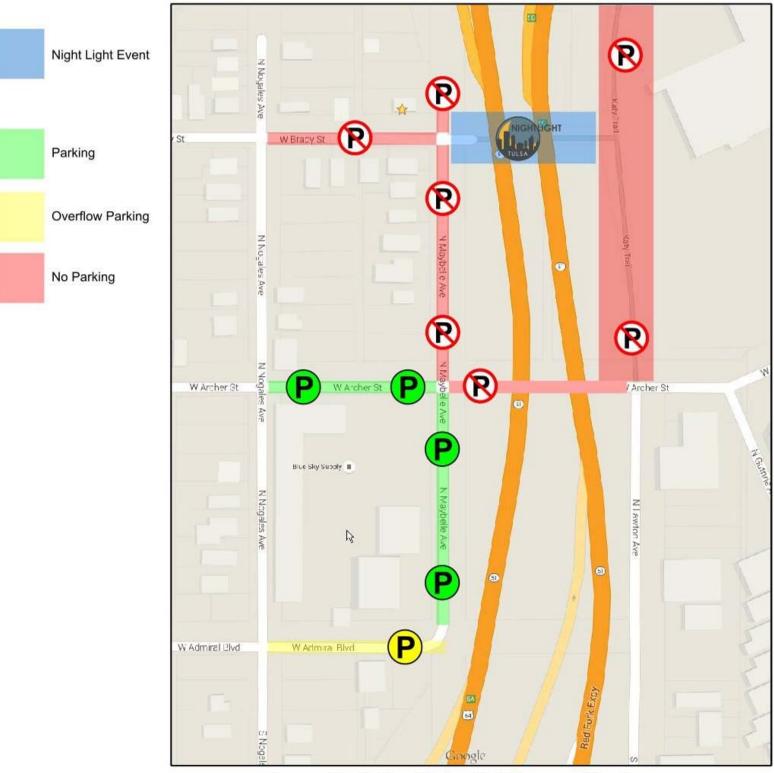

|                                                                                                                                                                                      |                                                                                                                                                                                                                                                                                  |                                                                                                                                                                                                                                                              |







Please park legally. Do not block resident driveways or sidewalks.