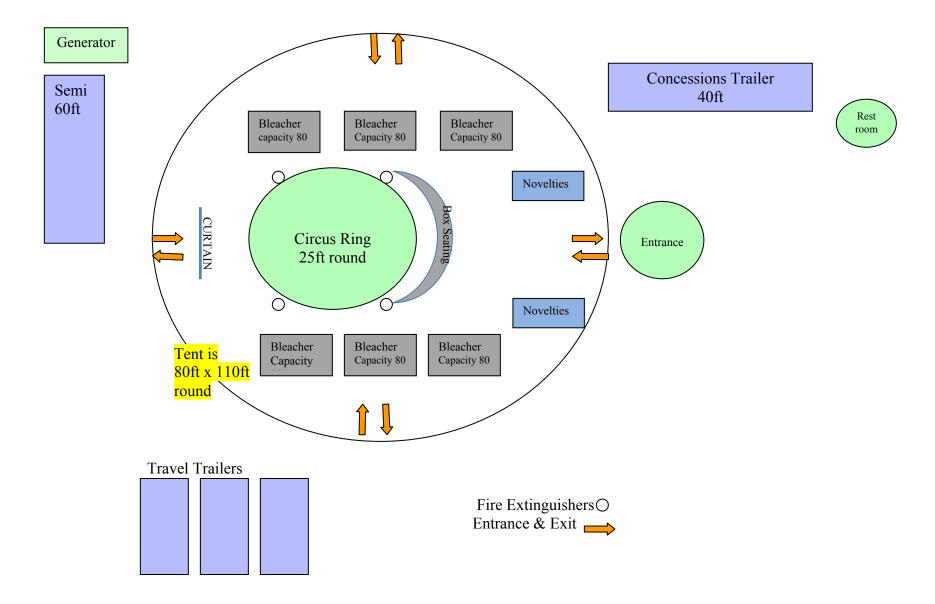

|                                                                                                                                                                                      |                                                                                                                                                                                                                                                                                  |                                                                                                                                                                                                                                                              |

Cite Map 150ft x 200ft