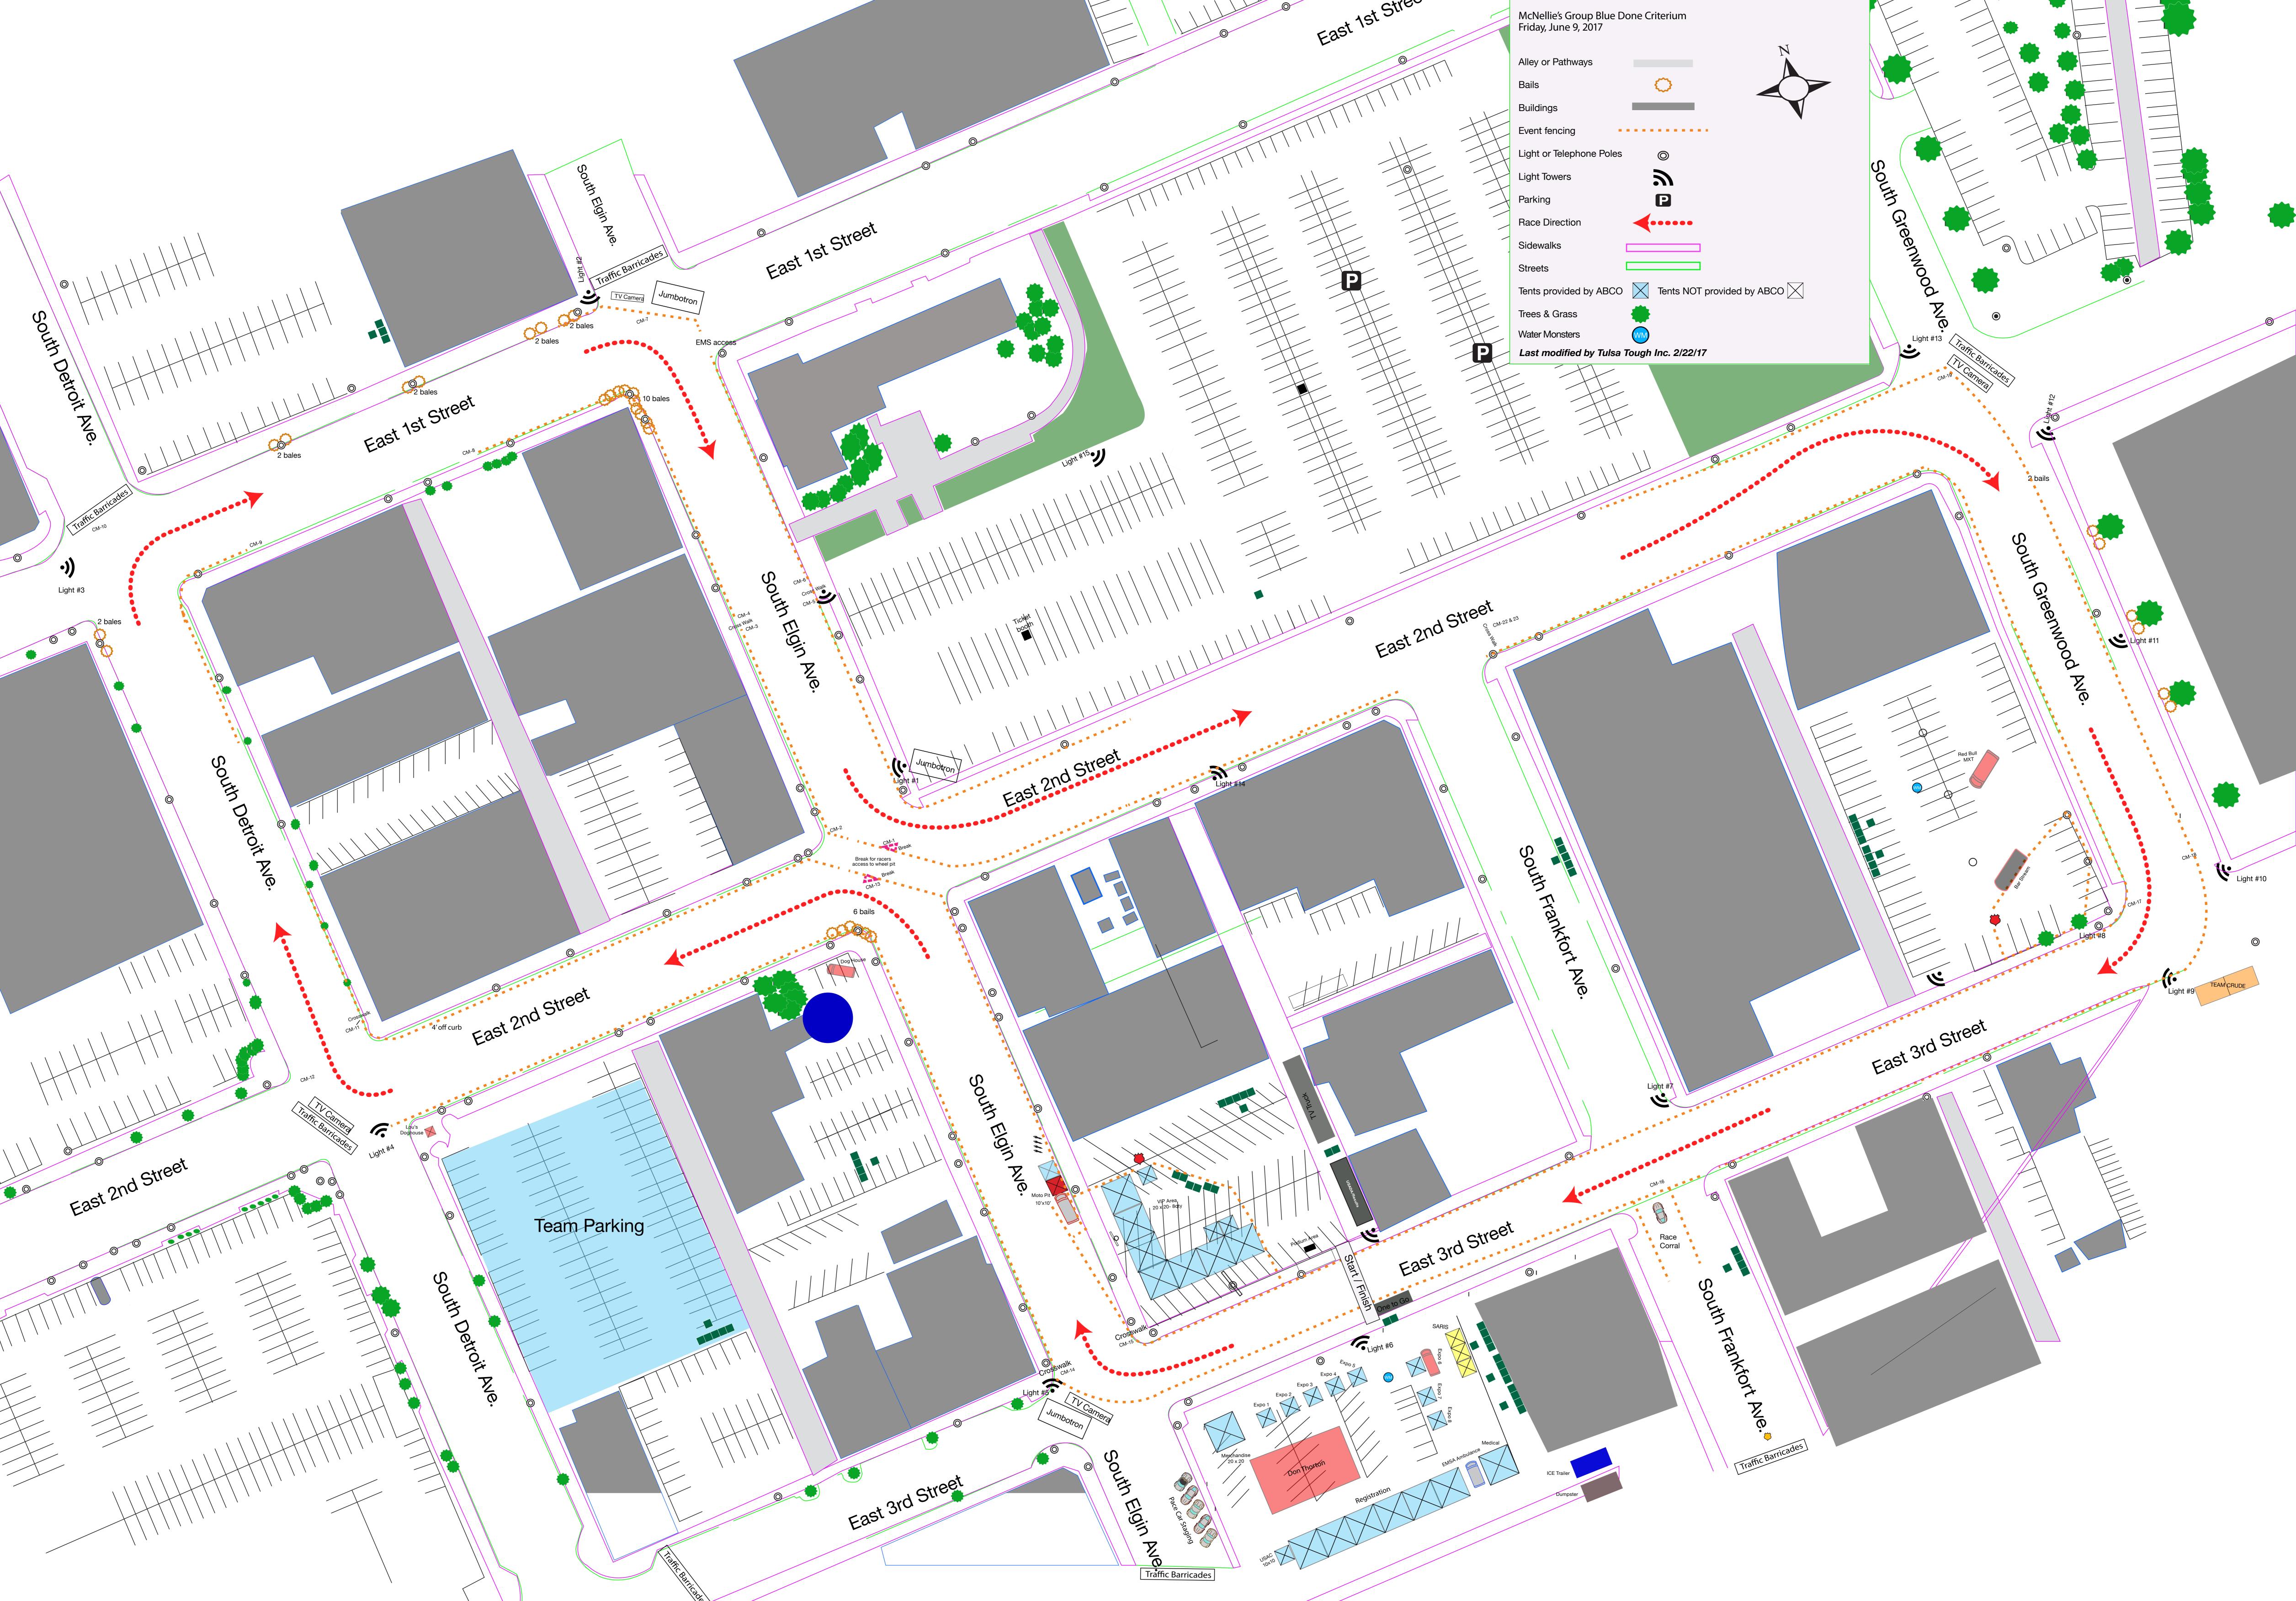

## **Blue Dome Criterium**

Friday, June 9, 2017

Bag meters the night before

- 8:00 AM Barricades on the side of the streets early morning
- 8:00 AM Close Frankfort from 2nd St to 3rd Street (local traffic only Lees and Fleetfeet)
- 9:00 AM Close 3rd Street between Greenwood and Elgin including Greenwood
- 11:00 AM Close ally to the W of FleetFeet
- 12:00 Noon Close Elgin between 1st and 3rd
- 12:30 PM Close 2nd between Elgin and Detroit
- 1:00 PM Close 1st Street
- 3:00 PM Close whole course (2nd, Detroit)
- 5:00 PM Close Elgin between Archer and the RR tracks (for Fire Works)
- 5:15 PM Racers on the course
- 6:15 PM First Race Starts
- 10:00 PM Last race finishes (Podiums)
- 12:30 AM Open Streets