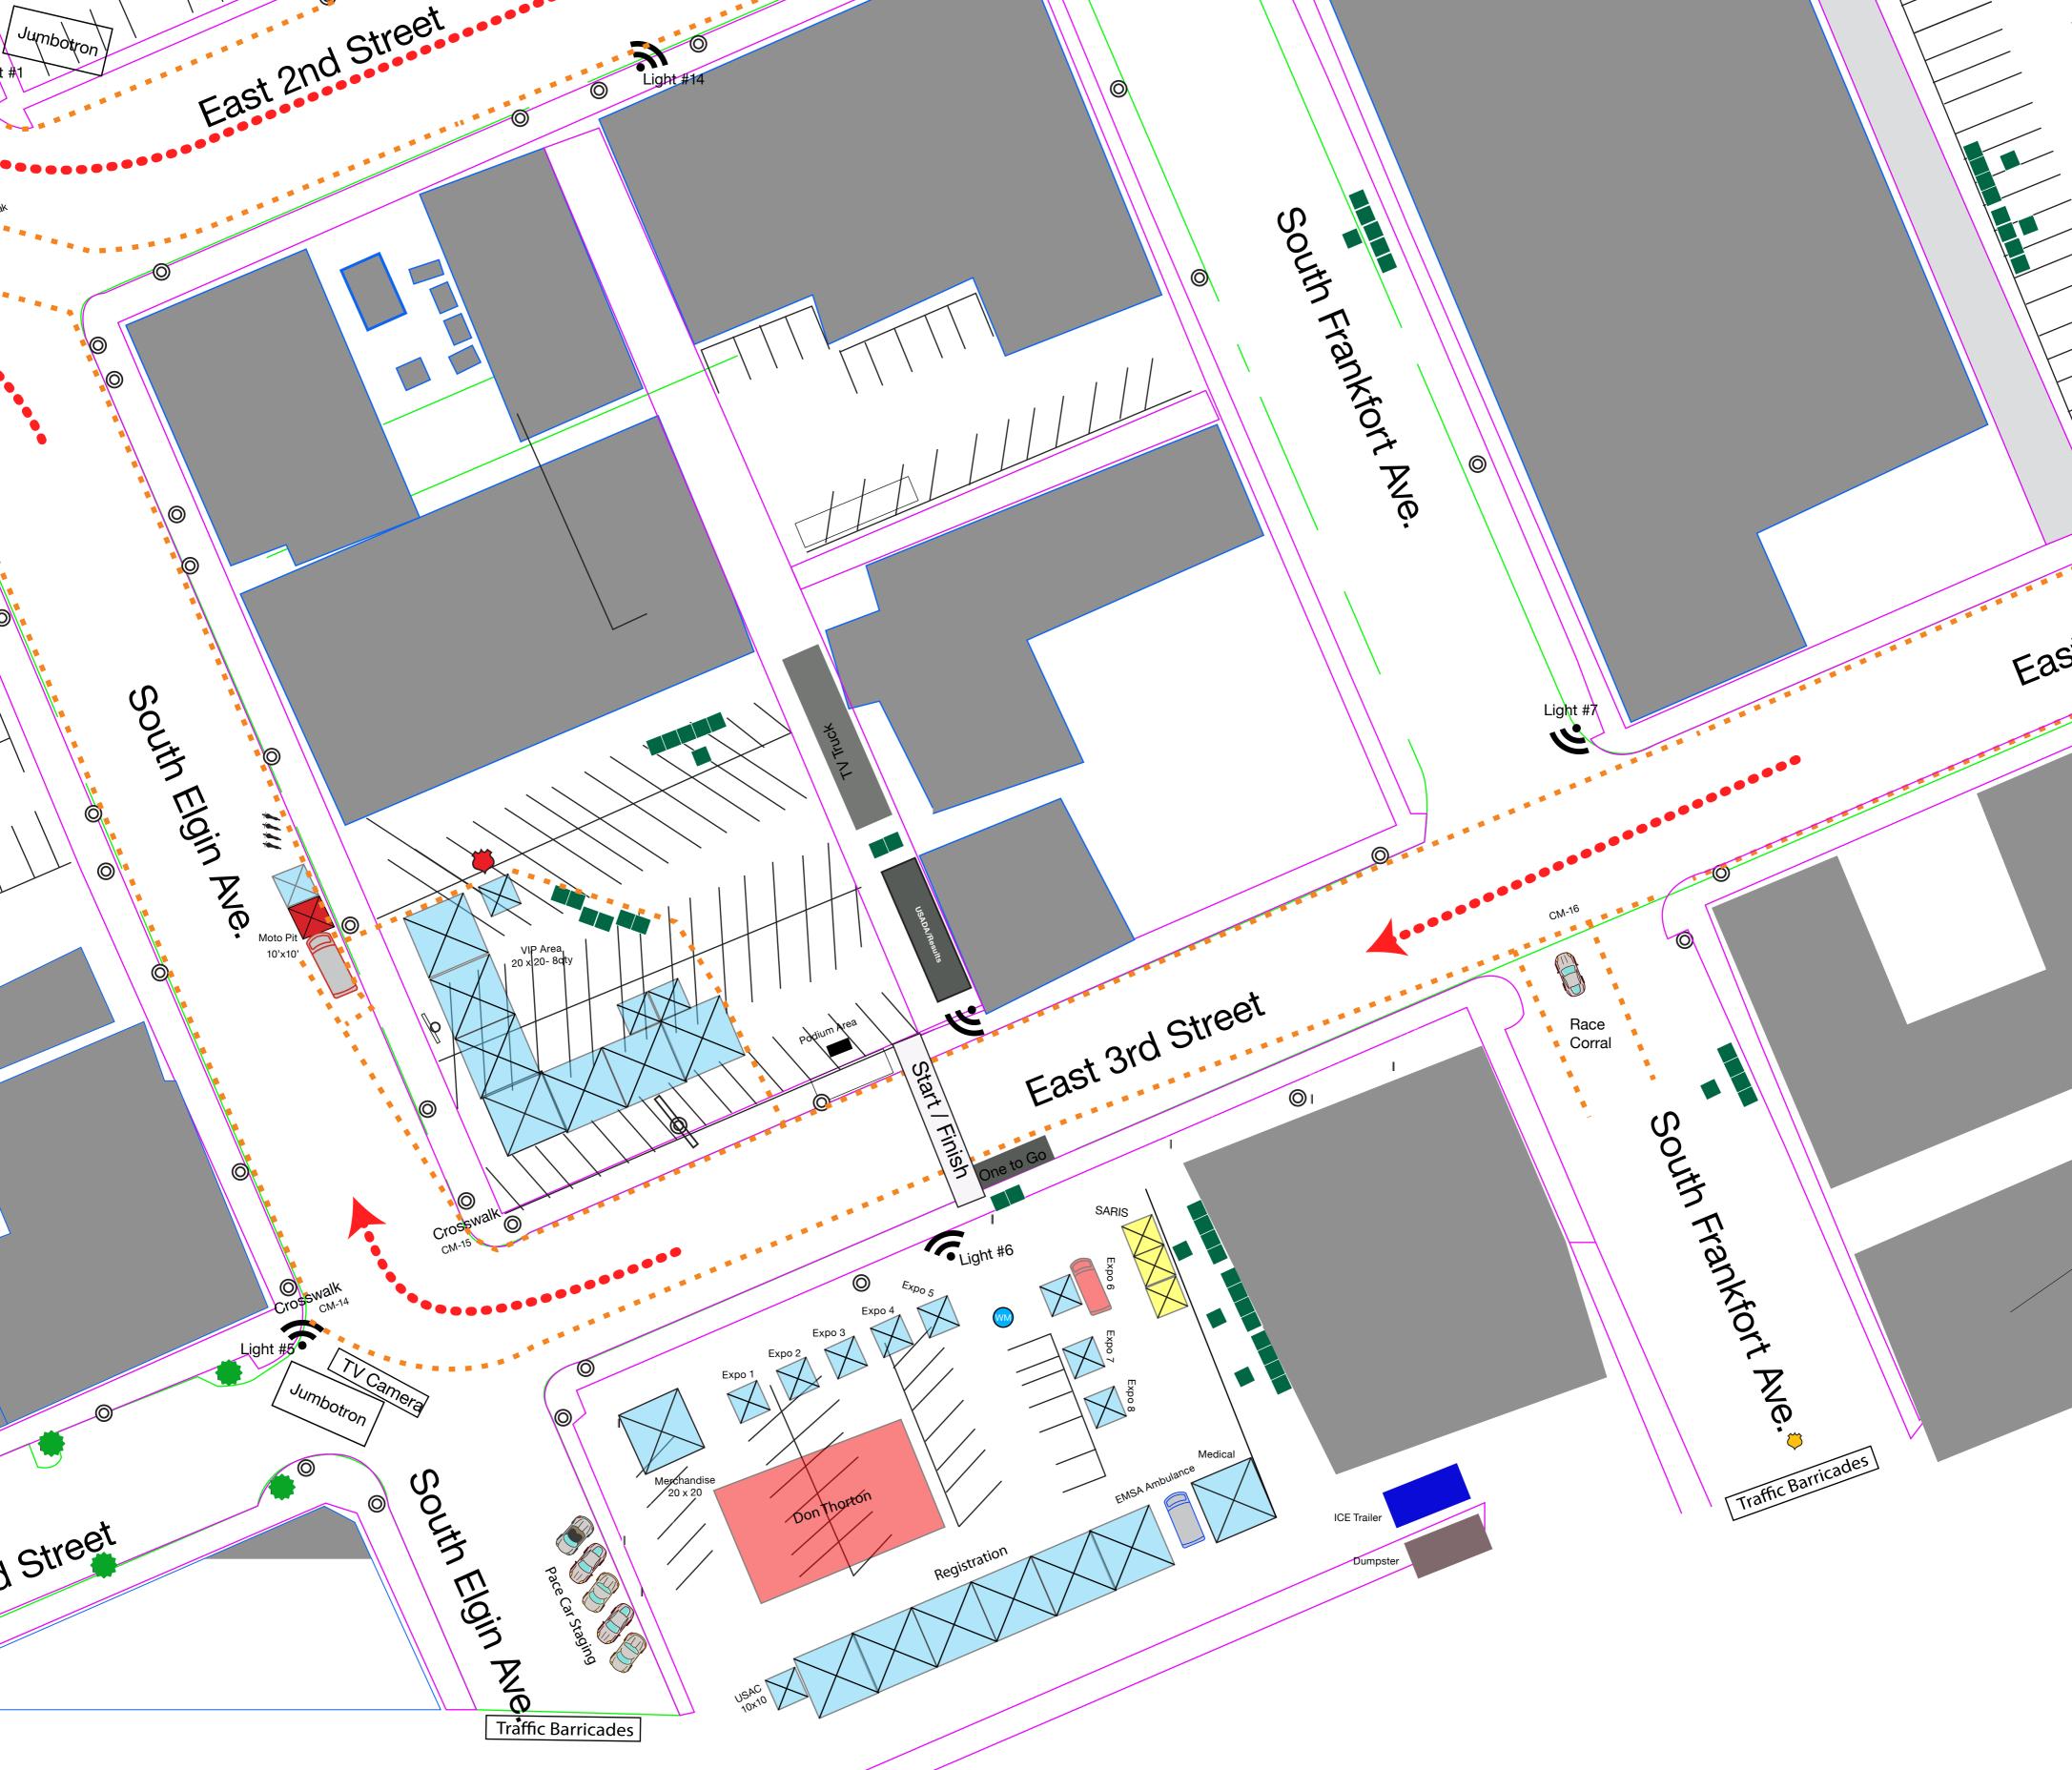

## **Blue Dome Criterium**

Friday, June 9, 2017

Bag meters the night before

- 8:00 AM Barricades on the side of the streets early morning
- 8:00 AM Close Frankfort from 2nd St to 3rd Street (local traffic only Lees and Fleetfeet)
- 9:00 AM Close 3rd Street between Greenwood and Elgin including Greenwood
- 11:00 AM Close ally to the W of FleetFeet
- 12:00 Noon Close Elgin between 1st and 3rd
- 12:30 PM Close 2nd between Elgin and Detroit
- 1:00 PM Close 1st Street
- 3:00 PM Close whole course (2nd, Detroit)
- 5:00 PM Close Elgin between Archer and the RR tracks (for Fire Works)
- 5:15 PM Racers on the course
- 6:15 PM First Race Starts
- 10:00 PM Last race finishes (Podiums)
- 12:30 AM Open Streets