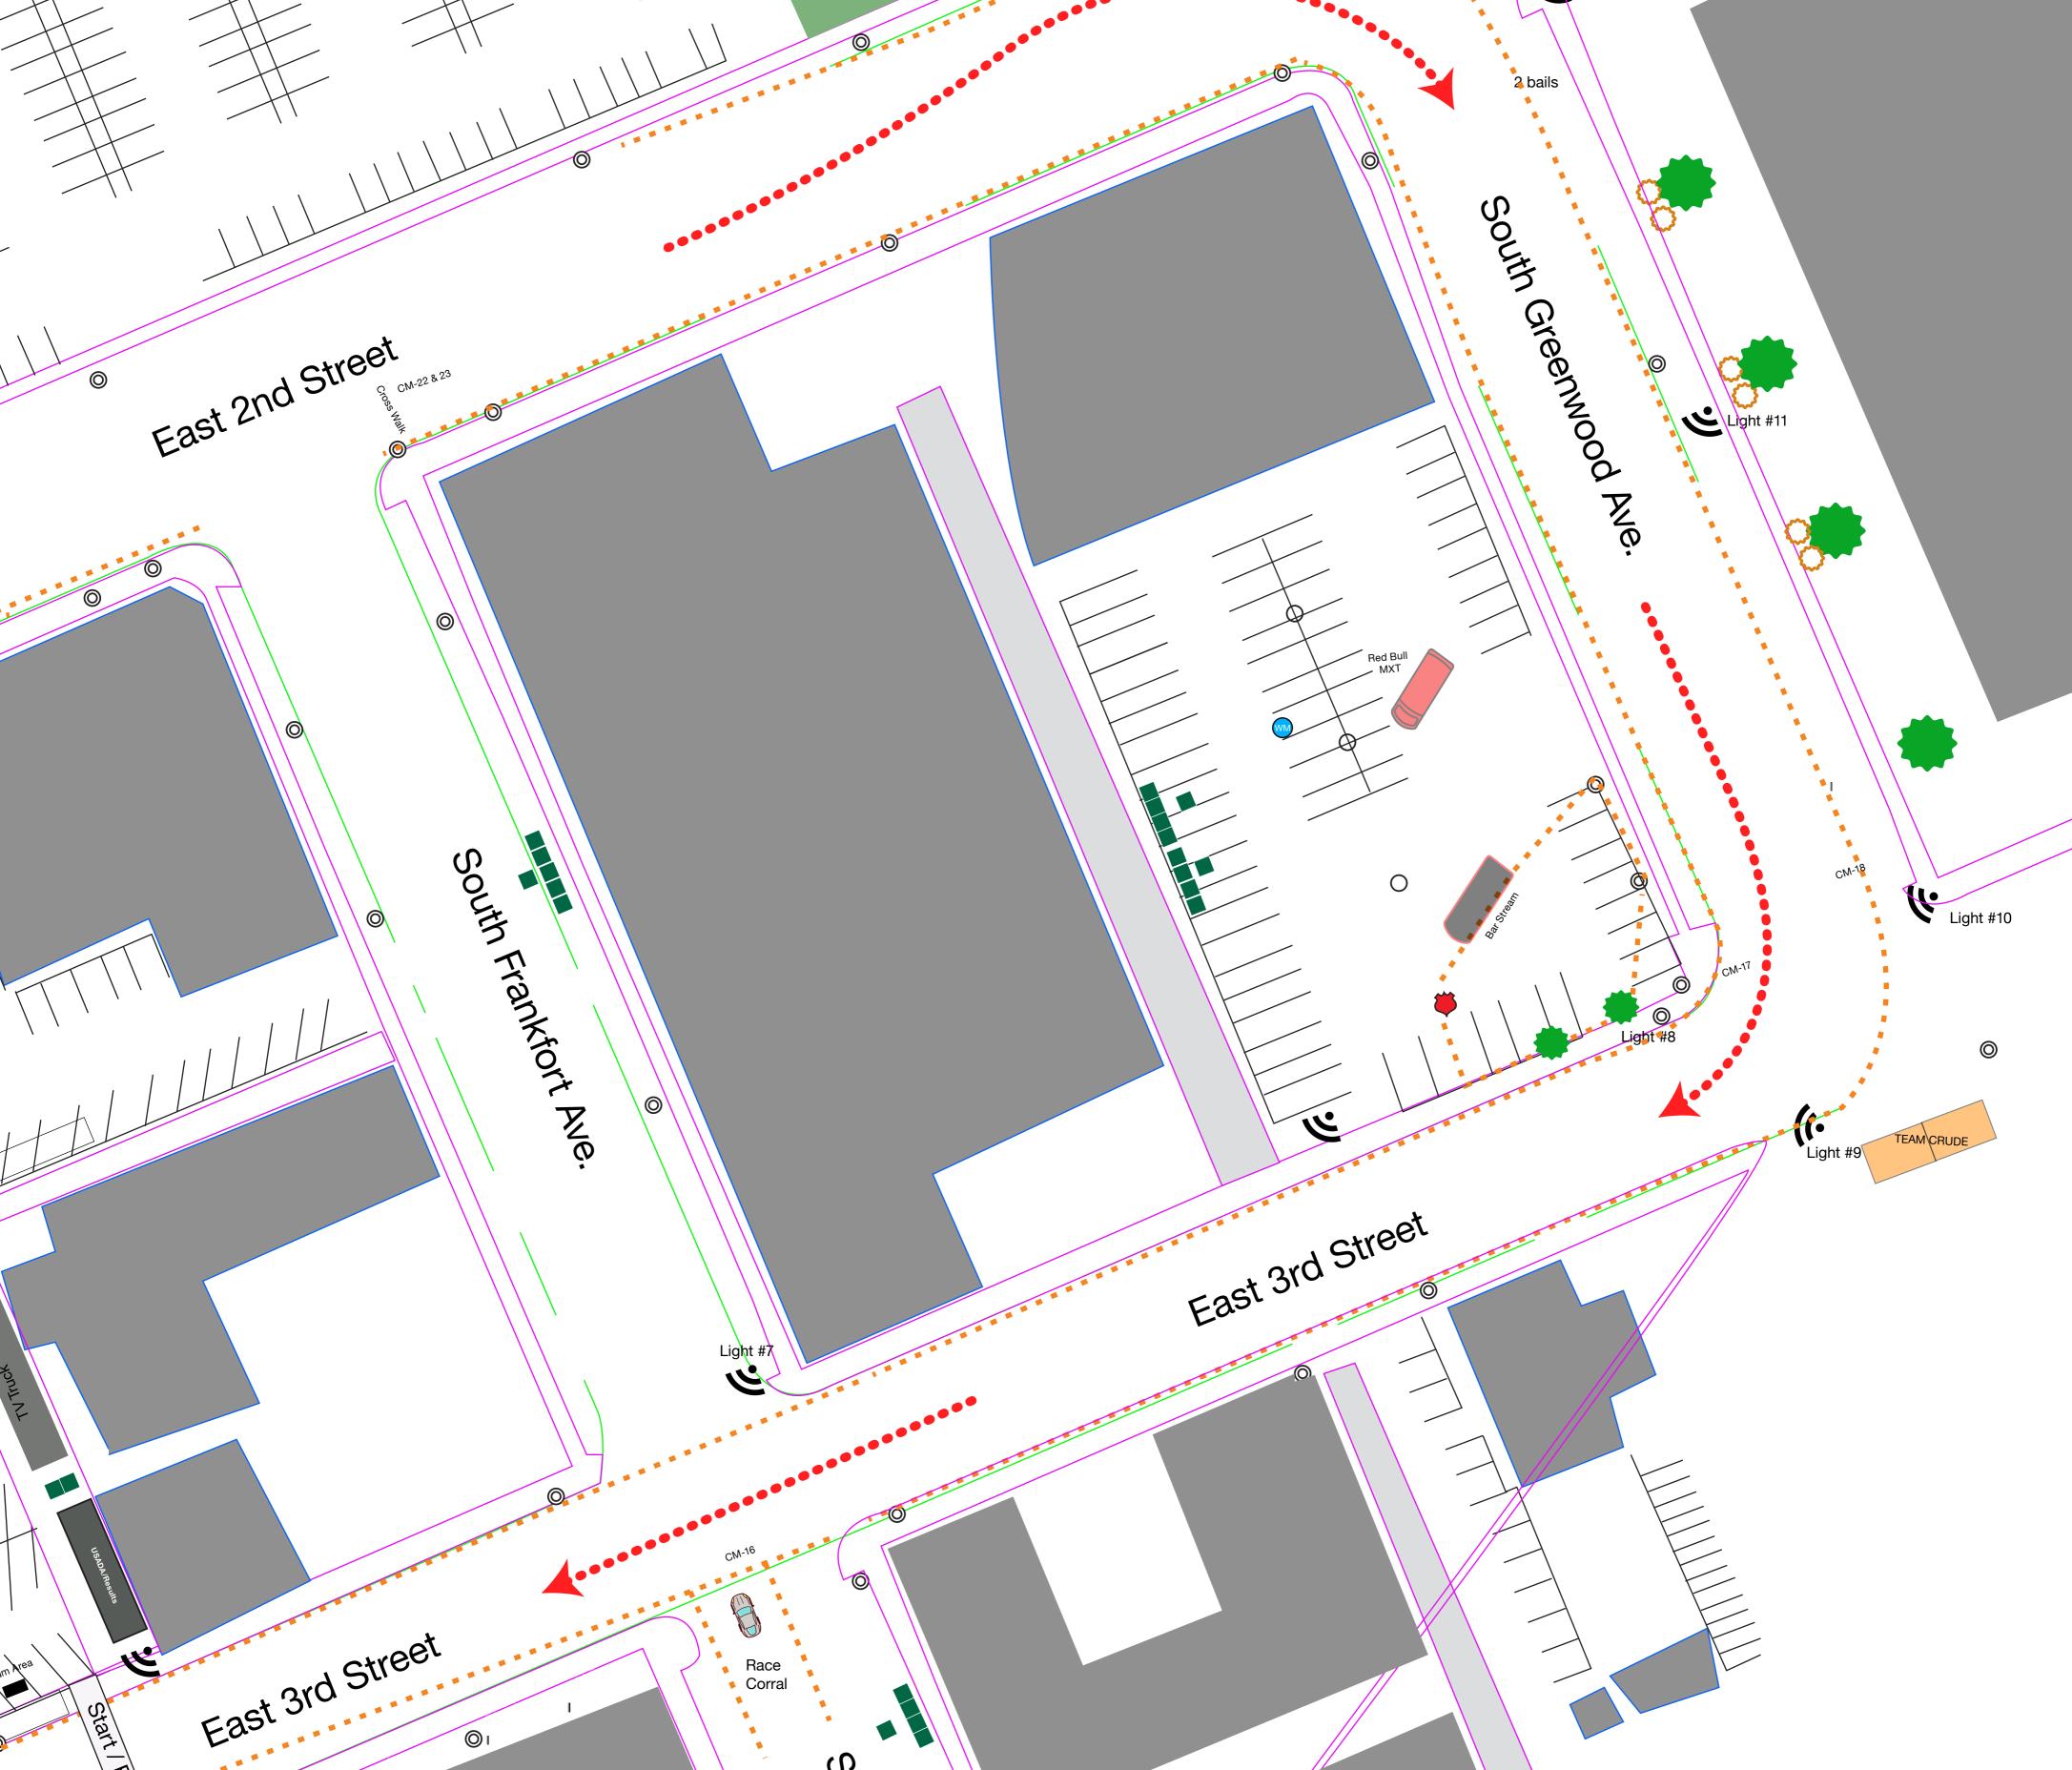

## **Blue Dome Criterium**

Friday, June 9, 2017

Bag meters the night before

- 8:00 AM Barricades on the side of the streets early morning
- 8:00 AM Close Frankfort from 2nd St to 3rd Street (local traffic only Lees and Fleetfeet)
- 9:00 AM Close 3rd Street between Greenwood and Elgin including Greenwood
- 11:00 AM Close ally to the W of FleetFeet
- 12:00 Noon Close Elgin between 1st and 3rd
- 12:30 PM Close 2nd between Elgin and Detroit
- 1:00 PM Close 1st Street
- 3:00 PM Close whole course (2nd, Detroit)
- 5:00 PM Close Elgin between Archer and the RR tracks (for Fire Works)
- 5:15 PM Racers on the course
- 6:15 PM First Race Starts
- 10:00 PM Last race finishes (Podiums)
- 12:30 AM Open Streets