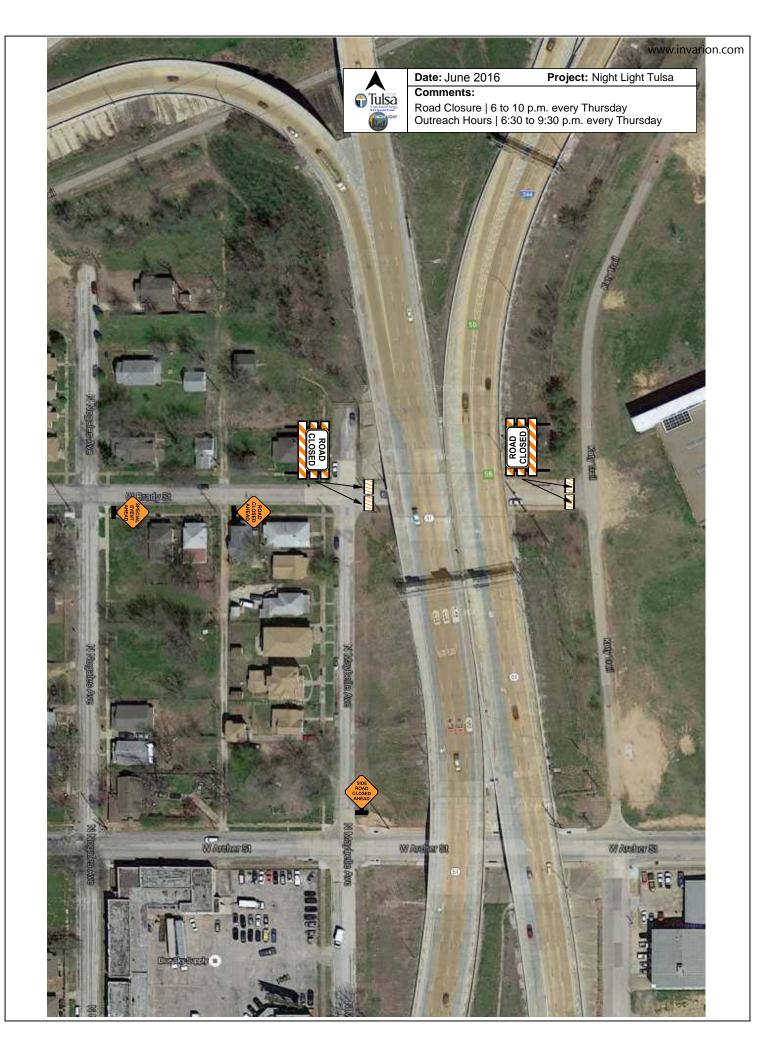

## **City of Tulsa** Special Event Permit Application

Page 1 of 3

| Summary of Even         | nt                             |                           |                                |  |  |
|-------------------------|--------------------------------|---------------------------|--------------------------------|--|--|
| Event Title:            | Date of Event:                 |                           |                                |  |  |
| Event Location:         |                                | Council District:         |                                |  |  |
| Event Description:      |                                | (Submit Flyer or          | Brochure in Electronic Format) |  |  |
| Event Sponsors:         |                                |                           |                                |  |  |
| Anticipated Attenda     | nce (participants, staff, vend | ors, crowd, etc.): Total: | Per Day:                       |  |  |
| Event Organizer         | Information                    |                           |                                |  |  |
| Organizing Agency:      |                                | Web Address:              |                                |  |  |
| Agency Contact:         |                                | Email Address:            |                                |  |  |
| On-Site Contact:        |                                |                           | On-Site Phone:                 |  |  |
| Billing Contact:        |                                | Billing Phone:            |                                |  |  |
| Billing Address:        | Street                         | City                      | <b>0</b>                       |  |  |
| Agency Status: Prof     | it Non-Profit Fun              |                           | State Zip                      |  |  |
|                         | ute Map                        |                           |                                |  |  |
|                         |                                |                           | Time:                          |  |  |
|                         |                                |                           | Time:                          |  |  |
| Street(s) to be Close   | d:                             |                           |                                |  |  |
|                         |                                | (Submit a Site N          | Map in CAD/Electronic Format)  |  |  |
| <b>Event Opens:</b>     | Date:                          | Day of Week:              | Time:                          |  |  |
| Street Closing for R    | ace, Parade, Festival, etc.:   | Date:                     | Time:                          |  |  |
| Street(s) to be Close   | d:                             |                           |                                |  |  |
|                         |                                | (Submit Route N           | Map in CAD/Electronic Format)  |  |  |
| Race, Parade, or Esc    | ort Start Times:               |                           |                                |  |  |
| Daily Festival or Stre  | eet Party Times:               |                           |                                |  |  |
| Road Race Service C     | Co. and Phone:                 |                           |                                |  |  |
| <b>Event Closes:</b>    | Date:                          | Day of Week:              | Time:                          |  |  |
| Street Opening:         | Date:                          | Day of Week:              | Time:                          |  |  |
| <b>Event Dismantle:</b> | Date:                          | Day of Week:              | Time:                          |  |  |
| Street Opening:         | Date:                          | Day of Week:              | Time:                          |  |  |